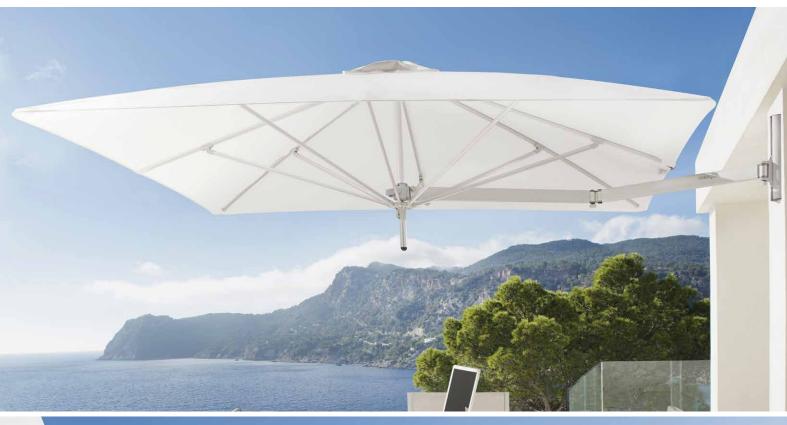

# **Australia's Best Wall Mounted Umbrella**

The unique Paraflex wall mount system removes the need for a heavy base and central pole, and is perfect for 'tight' areas. The flexible arms and tilting canopy allow you to create the shade where you want, independent of the sun's position. Paraflex has a modern design and is very easy to use.