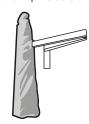

# **Australia's Best Wall Mounted Umbrella**

The unique Paraflex wall mount system removes the need for a heavy base and central pole, and is perfect for 'tight' areas. The flexible arms and tilting canopy allow you to create the shade where you want, independent of the sun's position. Paraflex has a modern design and is very easy to use.

# Umbrella Open



# Umbrella Closed (with protective cover)



# **Evolution Arm Length**



### **Dimensions**







2.7m Hex 3m Hex

### Standard Colours



\*Fabric colours may vary slightly from printed swatches shown above.

Canopies are made of water repellant and UV-resistant 100% Solution Dyed Olefin Canvas (2 year warranty against fading).

Premium 100% Solution Dyed Acrylic Canvas (10 year warranty against fading) also available, surcharge applies.

## Pole Mounting Options



### **Spigot Dimensions**

| A    | В    | C   | D     | E     | F    | G     | Н     | I     |
|------|------|-----|-------|-------|------|-------|-------|-------|
| 40mm | 40mm | 3mm | 215mm | 170mm | 11mm | 490mm | 220cm | 230cm |

# Monoflex Multipole H

### Extruded Aluminium Alloy 6060, naturally anodised

| Wind Guidance*                  |      |      |    |