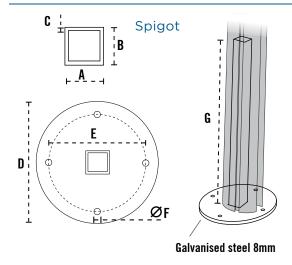

## Pole Mounting Options

### **Spigot Dimensions**

| A    | В    | C   | D     | E     | F    | G     | Н     | I     |
|------|------|-----|-------|-------|------|-------|-------|-------|
| 40mm | 40mm | 3mm | 215mm | 170mm | 11mm | 490mm | 220cm | 230cm |