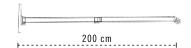

# **Australia's Best Wall Mounted Umbrella**

The unique Paraflex wall mount system removes the need for a heavy base and central pole, and is perfect for 'tight' areas. The flexible arms and tilting canopy allow you to create the shade where you want, independent of the sun's position. Paraflex has a modern design and is very easy to use.

# Umbrella Open



# Umbrella Closed (with protective cover)



# **Evolution Arm Length**



### **Dimensions**







2.7m Hex 3m Hex

### Standard Colours



\*Fabric colours may vary slightly from printed swatches shown above.

Canopies are made of water repellant and UV-resistant 100% Solution Dyed Olefin Canvas (2 year warranty against fading).

Premium 100% Solution Dyed Acrylic Canvas (10 year warranty against fading) also available, surcharge applies.

## Pole Mounting Options



### **Spigot Dimensions**

| A    | В    | C   | D     | E     | F    | G     | Н     | I     |
|------|------|-----|-------|-------|------|-------|-------|-------|
| 40mm | 40mm | 3mm | 215mm | 170mm | 11mm | 490mm | 220cm | 230cm |

# Monoflex Multipole H

### Extruded Aluminium Alloy 6060, naturally anodised

| Wind Guidance*                  |      |      |    |
|----------------------------