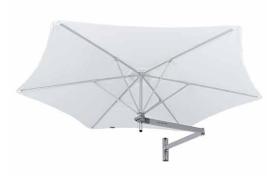

# **Australia's Best Wall Mounted Umbrella**

The unique Paraflex wall mount system removes the need for a heavy base and central pole, and is perfect for 'tight' areas. The flexible arms and tilting canopy allow you to create the shade where you want, independent of the sun's position. Paraflex has a modern design and is very easy to use.

# Umbrella Open