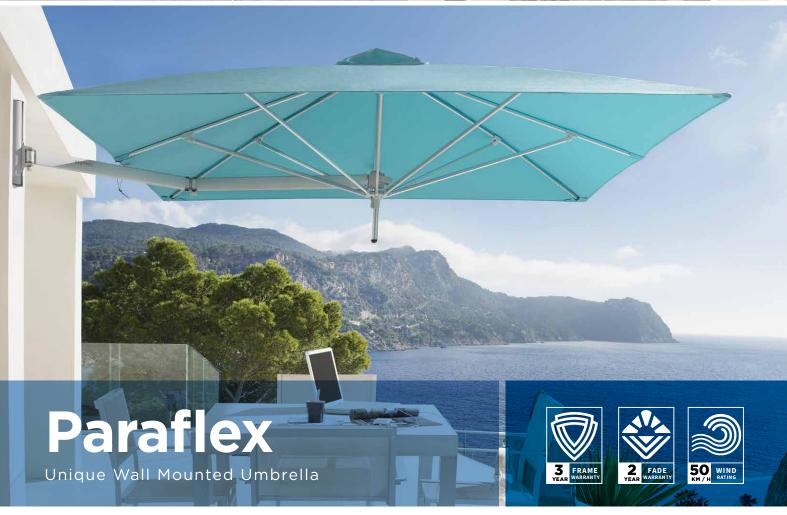

# **Australia's Best Wall Mounted Umbrella**

The unique Paraflex wall mount system removes the need for a heavy base and central pole, and is perfect for 'tight' areas. The flexible arms and tilting canopy allow you to create the shade where you want, independent of the sun's position. Paraflex has a modern design and is very easy to use.