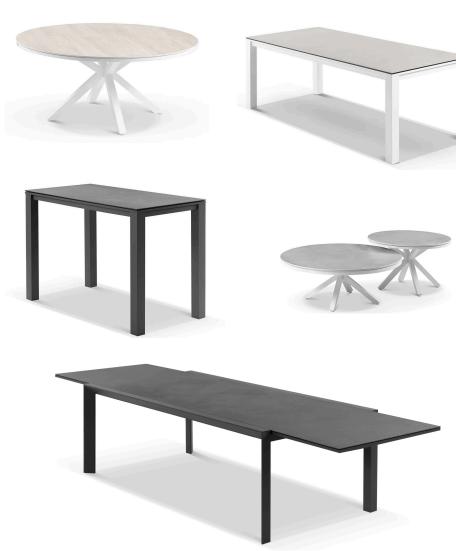

## **Choose your Leg Height**

Dark Grey Ceramic

Ceramic surfaces bonded to glass gives added strength whilst providing a floating aesthetic enhancing the square and rectangular tables shape. Solid ceramic for round table tops for colour consistency from any angle.