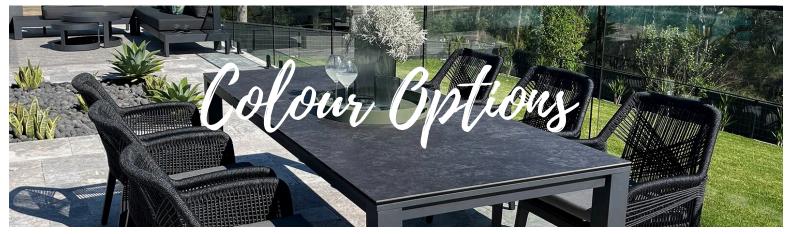

## **Choose your Leg Height**

Dark Grey Ceramic

Aesthetic variety as it is available in various colours- Light Grey, Dark Grey and Travertino. ceramic tables can complement almost any decor style. Heat resistant as ceramic surfaces can withstand extreme hight temperatures making it the most suitable surface for hot dishes.