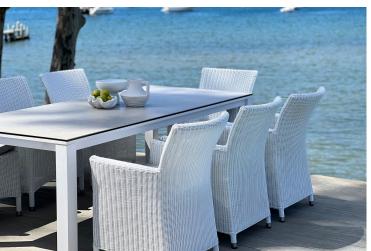

## Adele Ceramic Collection

Outdoor Elegance



**Ceramic Table** 



**Aluminium Frame** 



## **Choose your Leg Height**









Dark Grey Ceramic







































## Adele Ceramic Collection

## -FRAME-

Aluminium is an ideal material for outdoor furniture in Australia. It is low maintenance with sleek clean lines. It will not absorb moisture, rot or perish.

Frames are sustainable as they can be recycled. Utilising a superior heavy gauge frame we have added additional channels for extra reinforcing and strength. Stainless steel hardware for the leg attachment makes this collection ideal for all weather use.

'Tiger' brand powder coat finish to produce a uniform coloured surface. Resistant to scuffing and scratching and easy to clean with a damp cloth.

## -CERAMIC-

Ceramic is the most durable of all outdoor materials. Highly resistant to scratches stains and heat. Easily maintained as it is a smooth non-porous that is easy to clean by simply wip