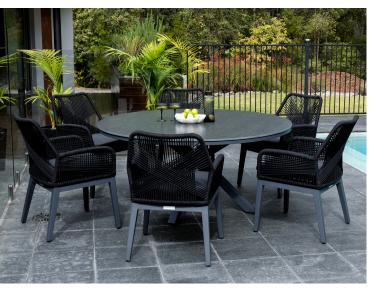

## Adele Ceramic Collection

Outdoor Elegance



**Ceramic Table** 



**Aluminium Frame** 



## **Choose your Leg Height**









Dark Grey Ceramic







































## Adele Ceramic Collection

## -FRAME-

Aluminium is an ideal material for outdoor furniture in Australia. It is low maintenance with sleek clean lines. It will not absorb moisture, rot or perish.

Frames are sustainable as they can be recycled. Utilising a superior heavy gauge frame we have added additional channels for extra reinforcing and strength. Stainless steel hardware for the leg attachment makes this collection ideal for all weather use.

'Tiger' brand powder coat finish to produce a uniform coloured surface. Resistant to scuffing and scratching and easy to clean with a damp cloth.

## -CERAMIC-

Ceramic is the most durable of all outdoor materials. Highly resistant to scratches stains and heat. Easily maintained as it is a smooth non-porous that is easy to clean by simply w