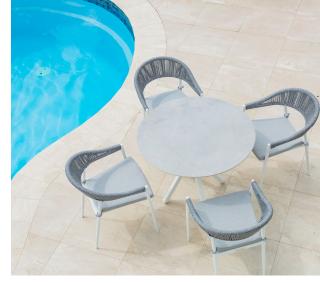

## Adele Ceramic Collection

Outdoor Elegance



**Ceramic Table** 



**Aluminium Frame** 



## **Choose your Leg Height**









Dark Grey Ceramic







































## Adele Ceramic Collection

## -FRAME-

Aluminium is an ideal material for outdoor furniture in Australia. It is low maintenance with sleek clean lines. It will not absorb moisture, rot or perish.

Frames are sustainable as they can be recycled. Utilising a superior heavy gauge frame we have added additional channels for extra reinforcing and strength. Stainless steel hardware for the leg attachment makes this collection ideal for all weather use.

'Tiger' brand powder coat finish to produce a uniform coloured surface. Resistant to scuffing and scratching and easy to clean with a damp cloth.