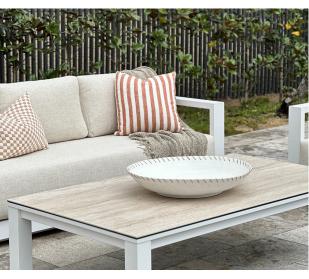

## Adele Ceramic Collection

Outdoor Elegance



**Ceramic Table** 



**Aluminium Frame** 



## **Choose your Leg Height**









Dark Grey Ceramic







































## Adele Ceramic Collection

## -FRAME-

Aluminium is an ideal material for outdoor furniture in Australia. It is low maintenance with sleek clean lines. It will not absorb moisture, rot or perish.

Frames are sustainable as they can be recycled. Utilising a superior heavy gauge frame we have added additional channels for extra reinforcing and strength. Stainless steel hardware for the leg attachment makes this collection ideal for all weather use.

'Tiger' brand powder coat finish to produce a uniform coloured surface. Resistant to scuffing and scratching and easy to clean with a damp cloth.

##