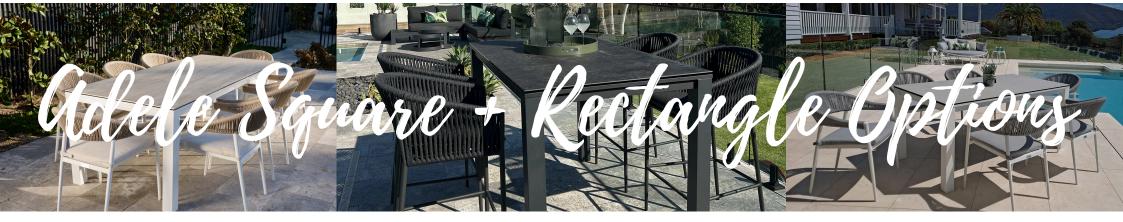

Ceramic surfaces bonded to glass gives added strength whilst providing a floating aesthetic enhancing the square and rectangular tables shape. Solid ceramic for round table tops for colour consistency from any angle.