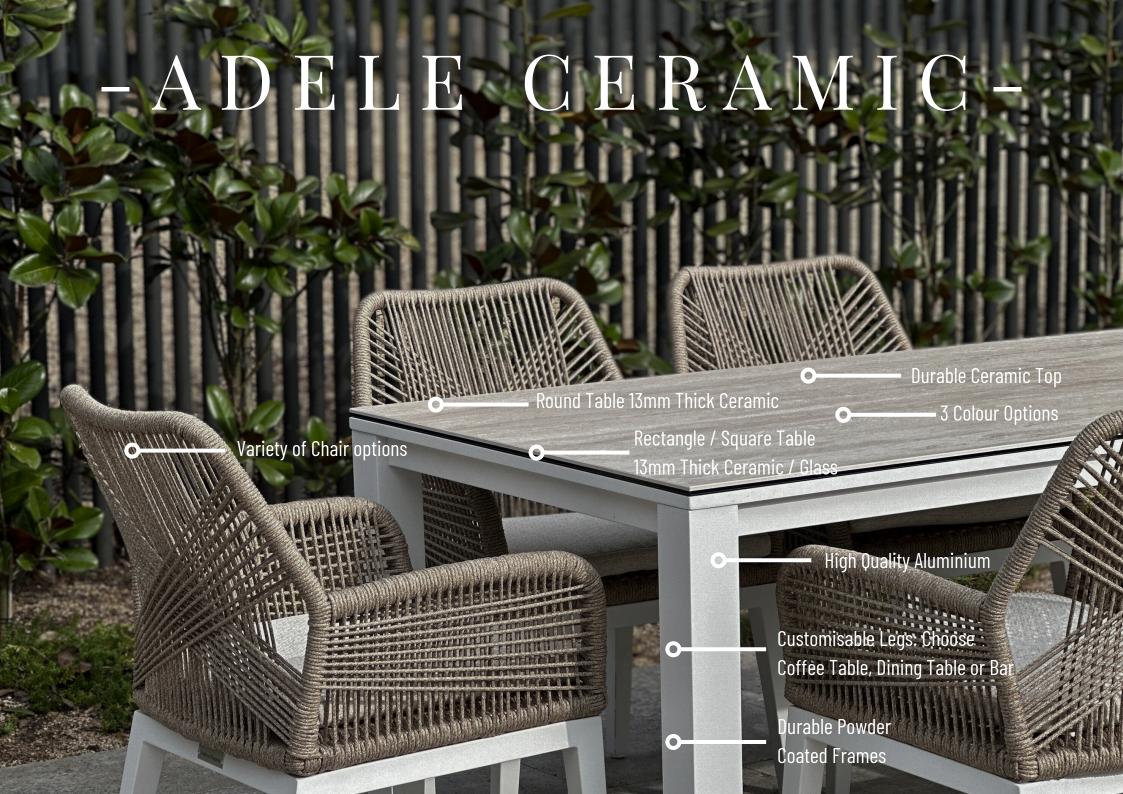

## Adele Ceramic Collection

Outdoor Elegance

**Ceramic Table** 

**Aluminium Frame** 

## Adele Ceramic Collection

## -FRAME-

Aluminium is an ideal material for outdoor furniture in Australia. It is low maintenance with sleek clean lines. It will not absorb moisture, rot or perish.

Frames are sustainable as they can be recycled. Utilising a superior heavy gauge frame we have added additional channels for extra reinforcing and strength. Stainless steel hardware for the leg attachment makes this collection ideal for all weather use.

## -CERAMIC-

Ceramic is the most durable of all outdoor materials. Highly resistant to scratches stains and heat. Easily maintained as it is a smooth non-porous that is easy to clean by simply wiping with a damp cloth. Making Ceramic one of the most suitable materials for coastal areas.

Aesthetic variety as it is available in various colours- Light Grey, Dark Grey and Travertino. ceramic tables can complement almost any decor style. Heat resistant as ceramic surfaces can withstand extreme hight temperatures making it the most suitable surface for hot dishes.

Ceramic surfaces bonded to glass gives added strength whilst providing a floating aesthetic enhancing the square and rectangular tables shape. Solid ceramic for round table tops for colour consistency from any angle.