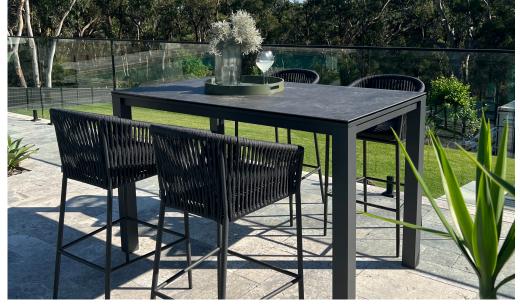

## Adele Ceramic Collection

Outdoor Elegance



**Ceramic Table** 



**Aluminium Frame** 



## **Choose your Leg Height**









Dark Grey Ceramic







































## Adele Ceramic Collection

## -FRAME-

Aluminium is an ideal material for outdoor furniture in Australia. It is low maintenance with sleek clean lines. It will not absorb moisture, rot or perish.

Frames are sustainable as they can be recycled. Utilising a superior heavy gauge frame we have added additional channels for extra reinforcing and strength. Stainless steel hardware for the leg attachment makes this collection ideal for all weather use.

'Tiger' brand powder coat finish to produce a uniform coloured surface. Resistant to scuffing and scratching and easy to clean with a damp cloth.

## -CERAMIC-

Ceramic is the most durable of all outdoor materials. Highly resistant to scratches stains and heat. Easily maintained as it is a smooth non-porous that is easy to