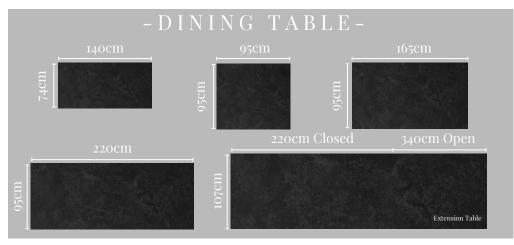

## Adele Ceramic Collection

Outdoor Elegance



**Ceramic Table** 



**Aluminium Frame** 



## **Choose your Leg Height**









Dark Grey Ceramic







































## Adele Ceramic Collection

## -FRAME-

Aluminium is an ideal material for outdoor furniture in Australia. It is low maintenance with sleek clean lines. It will not absorb moisture, rot or perish.

Frames are sustainable as they can be recycled. Utilising a superior heavy gauge frame we have added additional channels for extra reinforcing and strength. Stainless steel hardware for the leg attachment makes this collection ideal for all weather use.

'Tiger' brand powder coat finish to produce a uniform coloured surface. Resistant to scuffing and scratching and easy to clean with a damp cloth.

## -CERAMIC-

Ceramic is the most durable of all outdoor materials. Highly resistant to scratches stains and heat. Easily maintained as it is a smooth non-porous that is easy to c