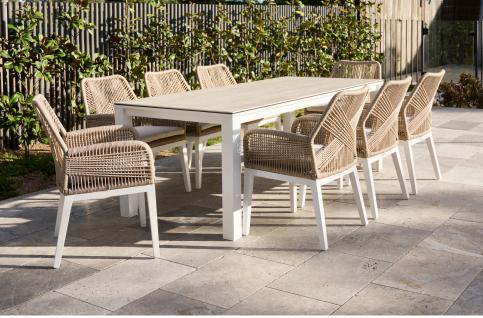

## Adele Ceramic Collection

Outdoor Elegance



**Ceramic Table** 



**Aluminium Frame** 



## **Choose your Leg Height**









Dark Grey Ceramic







































## Adele Ceramic Collection

## -FRAME-

Aluminium is an ideal material for outdoor furniture in Australia. It is low maintenance with sleek clean lines. It will not absorb moisture, rot or perish.

Frames are sustainable as they can be recycled. Utilising a superior heavy gauge frame we have added additional channels for extra reinforcing and strength. Stainless steel hardware for the leg attachment makes this collection ideal for all weather use.

'Tiger' brand powder coat finish to produce a uniform coloured surface. Resistant to scuffing and scratching and easy to clean with a damp cloth.