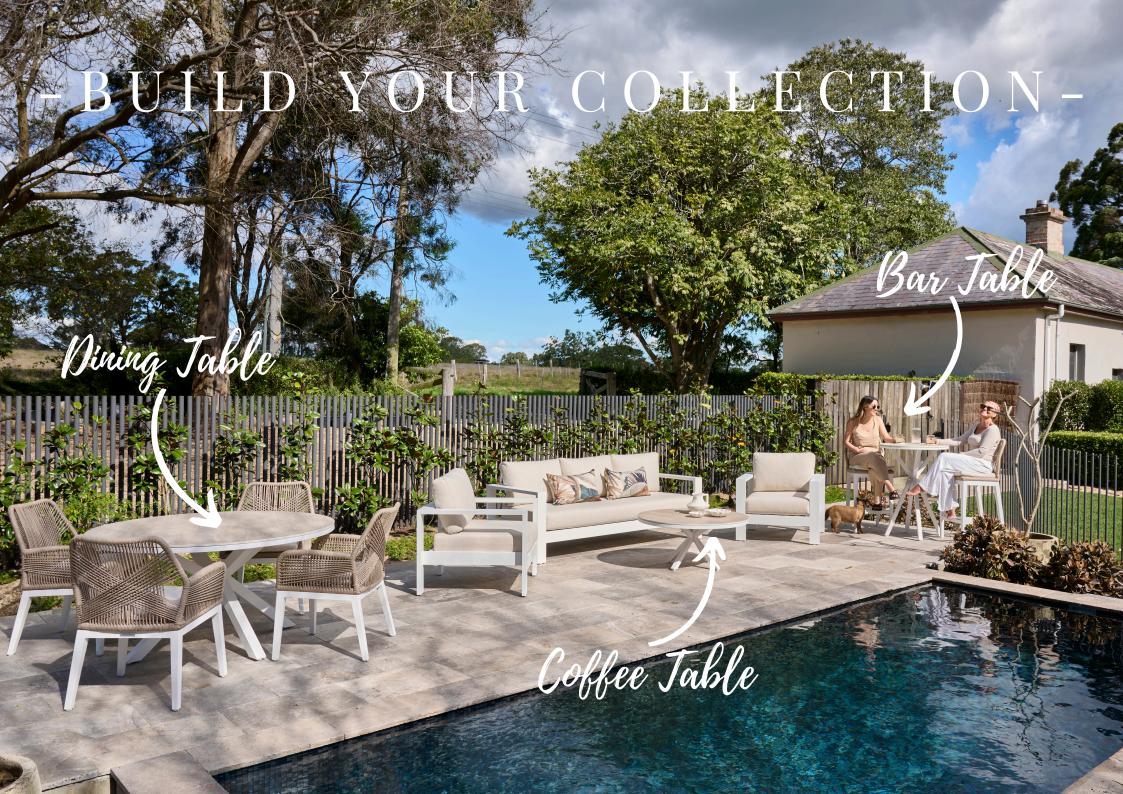

damp cloth.

## -CERAMIC-

Ceramic is the most durable of all outdoor materials. Highly resistant to scratches stains and heat. Easily maintained as it is a smooth non-porous that is easy to clean by simply wiping with a damp cloth. Making Ceramic one of the most suitable materials for coastal areas.

Aesthetic variety as it is available in various colours- Light Grey, Dark Grey and Travertino. ceramic tables can complement almost any decor style. Heat resistant as ceramic surfaces can withstand extreme hight temperatures making it the most suitable surface for hot dishes.

Ceramic surfaces bonded to glass gives added strength whilst providing a floating aesthetic enhancing the square and rectangular tables shape. Solid ceramic for round table tops for colour consistency from any angle.



## accesses John John Les















Aspen Ceramic Coffee Table Set



# Bur For ourife Combinations