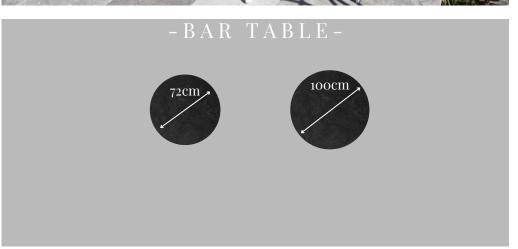

## Adele Ceramic Collection

Outdoor Elegance



**Ceramic Table** 



**Aluminium Frame** 



## **Choose your Leg Height**









Dark Grey Ceramic







































## Adele Ceramic Collection

## -FRAME-

Aluminium is an ideal material for outdoor furniture in Australia. It is low maintenance with sleek clean lines. It will not absorb moisture, rot or perish.

Frames are sustainable as they can be recycled. Utilising a superior heavy gauge frame we have added additional channels for extra reinforcing and strength. Stainless steel hardware for the leg attachment makes this collection ideal for all weather use.

'Tiger' brand powder coat finish to produce a uniform coloured surface. Resistant to scuffing and scratching and easy to clean with a damp cloth.

## -CERAMIC-

Ceramic is the most durable of all outdoor materials. Highly resistant to scratches stains and heat. Easily maintained as it is a smooth non-porous that is easy to clean by simp