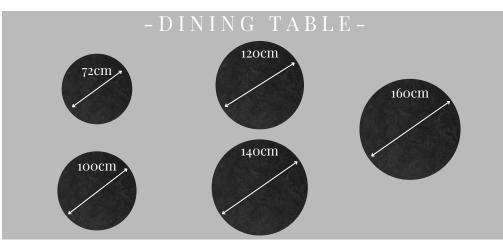

## Adele Ceramic Collection

Outdoor Elegance



**Ceramic Table** 



**Aluminium Frame** 



## **Choose your Leg Height**









Dark Grey Ceramic







































## Adele Ceramic Collection

## -FRAME-

Aluminium is an ideal material for outdoor furniture in Australia. It is low maintenance with sleek clean lines. It will not absorb moisture, rot or perish.

Frames are sustainable as they can be recycled. Utilising a superior heavy gauge frame we have added additional channels for extra reinforcing and strength. Stainless steel hardware for the leg attachment makes this collection ideal for all weather use.

'Tiger' brand powder coat finish to produce a uniform coloured surface. Resistant to scuffing and scratching and easy to clean with a damp cloth.

## -CERAMIC-

Ceramic is the most durable of all outdoor materials. Highly resistant to scratches stains and heat. Easily maintained as it is a smooth non-porous that is easy to clean by si