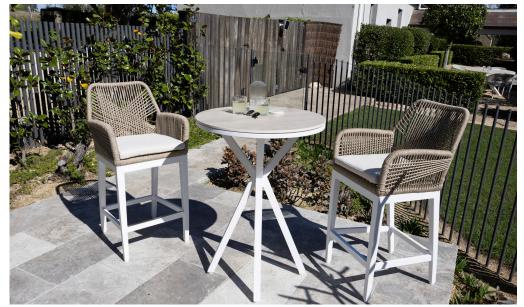

## Adele Ceramic Collection

Outdoor Elegance



**Ceramic Table** 



**Aluminium Frame** 



## **Choose your Leg Height**









Dark Grey Ceramic







































## Adele Ceramic Collection

## -FRAME-

Aluminium is an ideal material for outdoor furniture in Australia. It is low maintenance with sleek clean lines. It will not absorb moisture, rot or perish.

Frames are sustainable as they can be recycled. Utilising a superior heavy gauge frame we have added additional channels for extra reinforcing and strength. Stainless steel hardware for the leg attachment makes this collection ideal for all weather use.

'Tiger' brand powder coat finish to produce a uniform coloured surface. Resistant to scuffing and scratching and easy to clean with a damp cloth.

## -CERAMIC-

Ceramic is the most durable of all outdoor materials. Highly resistant to scratches stains and heat. Easily maintained as it is a smooth non-porous that is easy to clean by