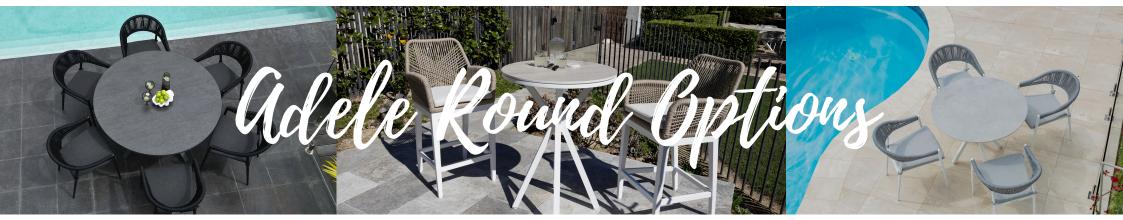

## Adele Ceramic Collection

Outdoor Elegance



**Ceramic Table** 



**Aluminium Frame** 



## **Choose your Leg Height**









Dark Grey Ceramic







































## Adele Ceramic Collection

## -FRAME-

Aluminium is an ideal material for outdoor furniture in Australia. It is low maintenance with sleek clean lines. It will not absorb moisture, rot or perish.

Frames are sustainable as they can be recycled. Utilising a superior heavy gauge frame we have added additional channels for extra reinforcing and strength. Stainless steel hardware for the leg attachment makes this collection ideal for all weather use.

'Tiger' brand powder coat finish to produce a uniform coloured surface. Resistant to scuffing and scratching and easy to clean with a damp cloth.

## -CERAMIC-

Ceramic is the most durable of all outdoor materials. Highly resistant to scratches stains and heat. Easily maintained as it is a smooth non-porous that is easy to clean