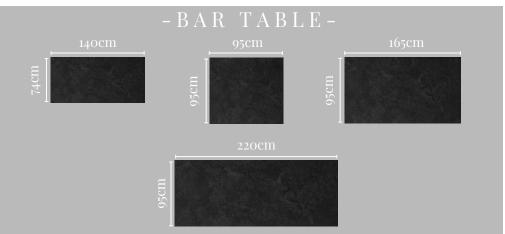

## Adele Ceramic Collection

Outdoor Elegance



**Ceramic Table** 



**Aluminium Frame** 



## **Choose your Leg Height**









Dark Grey Ceramic







































## Adele Ceramic Collection

## -FRAME-

Aluminium is an ideal material for outdoor furniture in Australia. It is low maintenance with sleek clean lines. It will not absorb moisture, rot or perish.

Frames are sustainable as they can be recycled. Utilising a superior heavy gauge frame we have added additional channels for extra reinforcing and strength. Stainless steel hardware for the leg attachment makes this collection ideal for all weather use.

'Tiger' brand powder coat finish to produce a uniform coloured surface. Resistant to scuffing and scratching and easy to clean with a damp cloth.

## -CERAMIC-

Ceramic is the most durable of all outdoor materials. Highly resistant to scratches stains and heat. Easily maintained as it is a smooth non-porous that is easy to cle