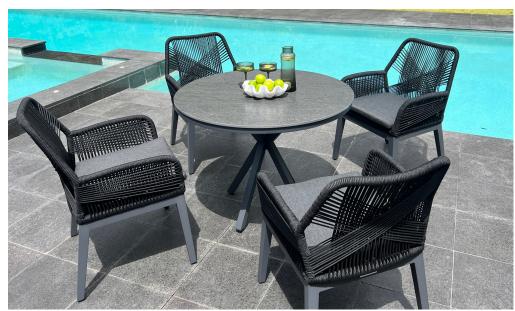

## Adele Ceramic Collection

Outdoor Elegance



**Ceramic Table** 



**Aluminium Frame** 



## **Choose your Leg Height**









Dark Grey Ceramic







































## Adele Ceramic Collection

## -FRAME-

Aluminium is an ideal material for outdoor furniture in Australia. It is low maintenance with sleek clean lines. It will not absorb moisture, rot or perish.

Frames are sustainable as they can be recycled. Utilising a superior heavy gauge frame we have added additional channels for extra reinforcing and strength. Stainless steel hardware for the leg attachment makes this collection ideal for all weather use.

'Tiger' brand powder coat finish to produce a uniform coloured surface. Resistant to scuffing and scratching and easy to clean with a damp cloth.

## -CERAMIC-

Ceramic is the most durable of all outdoor materials. Highly resistant to scratches stains and heat. Easily maintained as it is a smooth non-porous that is easy to clean b