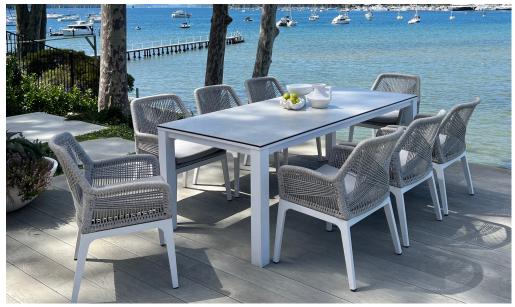

## Adele Ceramic Collection

Outdoor Elegance

**Ceramic Table** 

**Aluminium Frame** 

## -CERAMIC-

Ceramic is the most durable of all outdoor materials. Highly resistant to scratches stains and heat. Easily maintained as it is a smooth non-porous that is easy to clean by simply wiping with a damp cloth. Making Ceramic one of the most suitable materials for coastal areas.

Aesthetic variety as it is available in various colours- Light Grey, Dark Grey and Travertino. ceramic tables can complement almost any decor style. Heat resistant as ceramic surfaces can withstand extreme hight temperatures making it the most suitable surface for hot dishes.