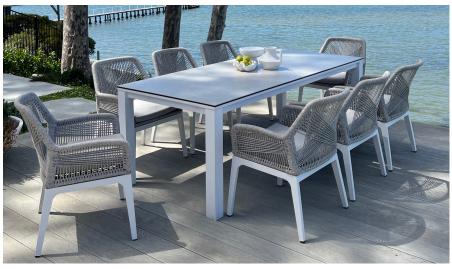

## Adele Ceramic Collection

Outdoor Elegance

**Ceramic Table** 

**Aluminium Frame** 

## Adele Ceramic Collection

## -FRAME-

Aluminium is an ideal material for outdoor furniture in Australia. It is low maintenance with sleek clean lines. It will not absorb moisture, rot or perish.

Frames are sustainable as they can be recycled. Utilising a superior heavy gauge frame we have added additional channels for extra reinforcing and strength. Stainless steel hardware for the leg attachment makes this collection ideal for all weather use.

## -CERAMIC-

Ceramic is the most durable of all outdoor materials. Highly resistant to scratches stains and heat. Easily maintained as it is a smooth non-porous that is easy to clean by simply wiping with a damp cloth. Making Ceramic one of the most suitable materials for coastal areas.

Aesthetic variety as it is available in various colours- Light Grey, Dark Grey and Travertino. ceramic tables can complement almost any decor style. Heat resistant as ceramic surfaces can withstand extreme hight temperatures making it the most suitable surface for hot dishes.

Ceramic surfaces bonded to glass gives added strength whilst providing a floating aesthetic enhancing the square and rectangular tables shape. Solid ceramic for round table tops for colour consistency from any angle.