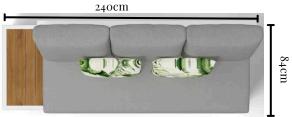

Aspen Single Sofa

Aspen 2 Seater Sofa

Aspen 3 Seater Sofa

#### - C H A R C O A L - - C O L O U R O P T I O N S -

Natte Sooty Fa

-WHITE

84cm

White Powder Coated Frame tte Grey-Chine Fabric

Aspen LHS 3 Seater Platform

Aspen LHS 2 Seater Platform

Aspen Corner Sofa