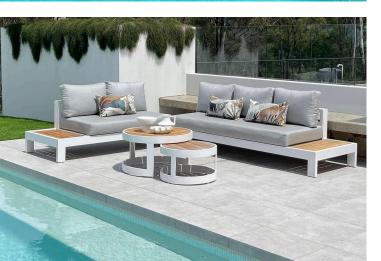

#### - C H A R C O A L - - C O L O U R O P T I O N S -

Natte Sooty Fa

-WHITE

84cm

White Powder Coated Frame tte Grey-Chine Fabric

Aspen LHS 3 Seater Platform

Aspen LHS 2 Seater Platform

Aspen Corner Sofa