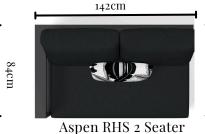

y with durability.



Sunbrella High Performance Fabric



Powder Coated Aluminium Frame



Customisable Configurations -Build your Set

- W A R R A N T Y -2 Year Warranty on Teak Inserts 3 Year Warranty on Powder Coating and Ceramic / Glass Inserts 5 Year Warranty on Structural Frames and Sunbrella Fabric





Aspen Single Sofa



Aspen 2 Seater Sofa



Aspen 3 Seater Sofa





#### - C H A R C O A L - - C O L O U R O P T I O N S -



Natte Sooty Fa

-WHITE





84cm

White Powder Coated Frame tte Grey-Chine Fabric





Aspen LHS 3 Seater Platform



Aspen LHS 2 Seater Platform



Aspen Corner Sofa

66cm





Aspen RHS 3 Seater Platform











Teak Insert for

















Aspen 3 Seater Modular



Aspen LHS 2 Seater

84cm



Aspen Center Table



84cm





Aspen 2 Seater Modular



Teak Insert for



66cm

84cm Aspen Corner Sofa

84cm



86cm













## -ASPEN

Quick drying foam with a high loft thermofill wrap to provide extra cushioning

— Sunbrella High Performance Fabric

Comparing and a second

0

 Variety of Coffee Table options

Endless Configurations –
Build your own

Durable Powder
Coated Frames

Fully Welded Frames

High Quality Aluminiumheavy gauge aluminium with have additional reinforcing channels

0

Textaline Cushion Base water can easily escape

0







Aspen Collection

#### -FRAME-

Aluminium is an ideal material for outdoor furniture in Australia. It is low maintenance and offers some nice clean lines. As well as a heavy gauge aluminium we have additional reinforcing channels employed throughout the frame. This fully welded frame provides u