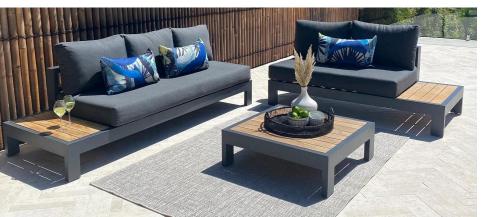

# Aspen Collection

Outdoor Elegance

### – A S P E N –

The "Aspen" outdoor lounge collection has become one of our most popular outdoor lounge. Contemporary styling, quality materials and luxurious cushions you can sink into make it the go-to lounge for so many of our customers. This is what sets the Aspen collection apart. Tiger powder coated aluminium frame is the top of our Aluminium Lounge range. It won't rust, rot or split making it perfect in any weather. High performance French Sunbrella Outdoor Fabric has a beautiful soft, indoor feel to the fabric, it's luxury with durability.

#### - C H A R C O A L - - C O L O U R O P T I O N S -

Natte Sooty Fa

-WHITE

84cm

White Powder Coated Frame tte Grey-Chine Fabric

Aspen LHS 3 Seater Platform

Aspen LHS 2 Seater Platform

Aspen Corner Sofa