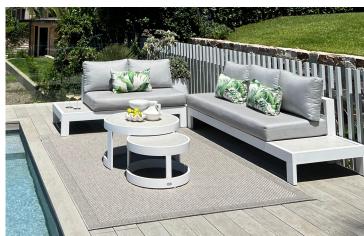

### – A S P E N –

The "Aspen" outdoor lounge collection has become one of our most popular outdoor lounge. Contemporary styling, quality materials and luxurious cushions you can sink into make it the go-to lounge for so many of our customers. This is what sets the Aspen collection apart. Tiger powder coated aluminium frame is the top of our Aluminium Lounge range. It won't rust, rot or split making it perfect in any weather. High performance French Sunbrella Outdoor Fabric has a beautiful soft, indoor feel to the fabric, it's luxury with durability.

#### - C H A R C O A L - - C O L O U R O P T I O N S -

Natte Sooty Fa

-WHITE

84cm

White Powder Coated Frame tte Grey-Chine Fabric

Aspen LHS 3 Seater Platform

Aspen LHS 2 Seater Platform

Aspen Corner Sofa

Cubix Ottoman

Aspen Ceramic Coffee Table Set

Tropicalia Bolster Cushion