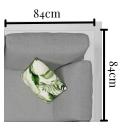

66cm

Aspen RHS 3 Seater Platform

Teak Insert for

Aspen 3 Seater Modular

Aspen LHS 2 Seater

84cm

Aspen Center Table

84cm

Aspen 2 Seater Modular

Teak Insert for

66cm

84cm Aspen Corner Sofa

84cm

86cm