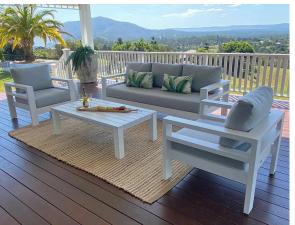

### – A S P E N –

The "Aspen" outdoor lounge collection has become one of our most popular outdoor lounge. Contemporary styling, quality materials and luxurious cushions you can sink into make it the go-to lounge for so many of our customers. This is what sets the Aspen collection apart. Tiger powder coated aluminium frame is the top of our Aluminium Lounge range. It won't rust, rot or split making it perfect in any weather. High performance French Sunbrella Outdoor Fabric has a beautiful soft, indoor feel to the fabric, it's luxury with durability.

#### - C H A R C O A L - - C O L O U R O P T I O N S -

Natte Sooty Fa

-WHITE

84cm

White Powder Coated Frame tte Grey-Chine Fabric

Aspen LHS 3 Seater Platform

Aspen LHS 2 Seater Platform

Aspen Corner Sofa