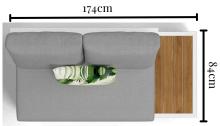

#### - C H A R C O A L - - C O L O U R O P T I O N S -

Natte Sooty Fa

-WHITE

84cm

White Powder Coated Frame tte Grey-Chine Fabric

Aspen LHS 3 Seater Platform

Aspen LHS 2 Seater Platform

Aspen Corner Sofa

66cm

Aspen RHS 3 Seater Platform

Teak Insert for

Aspen 3 Seater Modular

Aspen LHS 2 Seater

84cm

Aspen Center Table

84cm