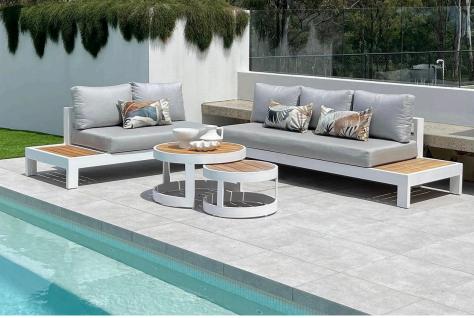

# Aspen Collection

Outdoor Elegance

### – A S P E N –

The "Aspen" outdoor lounge collection has become one of our most popular outdoor lounge. Contemporary styling, quality materials and luxurious cushions you can sink into make it the go-to lounge for so many of our customers. This is what sets the Aspen collection apart. Tiger powder coated aluminium frame is the top of our Aluminium Lounge range. It won't rust, rot or split making it perfect in any weather. High performance French Sunbrella Outdoor Fabric has a beautiful soft, indoor feel to the fabric, it's luxury with durability.

66cm

Aspen RHS 3 Seater Platform

Teak Insert for

Aspen 3 Seater Modular

Aspen LHS 2 Seater

84cm

Aspen Center Table

84cm