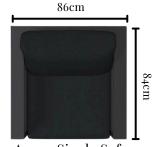

Aspen Single Sofa

Aspen 2 Seater Sofa

Aspen 3 Seater Sofa

Aspen 2 Seater Modular

Teak Insert for

66cm

84cm Aspen Corner Sofa

84cm

86cm