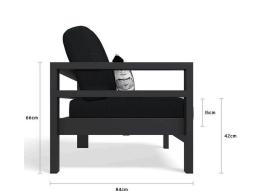

66cm

Aspen RHS 3 Seater Platform

Teak Insert for

Aspen 3 Seater Modular

Aspen LHS 2 Seater

84cm

Aspen Center Table

84cm