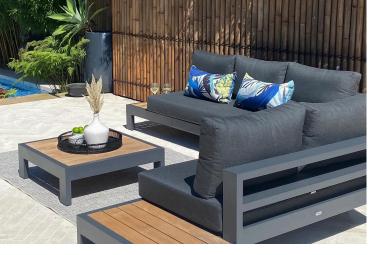

### – A S P E N –

The "Aspen" outdoor lounge collection has become one of our most popular outdoor lounge. Contemporary styling, quality materials and luxurious cushions you can sink into make it the go-to lounge for so many of our customers. This is what sets the Aspen collection apart. Tiger powder coated aluminium frame is the top of our Aluminium Lounge range. It won't rust, rot or split making it perfect in any weather. High performance French Sunbrella Outdoor Fabric has a beautiful soft, indoor feel to the fabric, it's luxury with durability.

Aspen Single Sofa

Aspen 2 Seater Sofa

Aspen 3 Seater Sofa