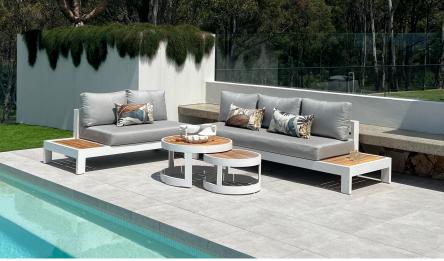

#### - C H A R C O A L - - C O L O U R O P T I O N S -

Natte Sooty Fa

-WHITE

84cm

White Powder Coated Frame tte Grey-Chine Fabric

Aspen LHS 3 Seater Platform

Aspen LHS 2 Seater Platform

Aspen Corner Sofa

66cm

Aspen RHS 3 Seater Platform

Teak Insert for

Aspen 3 Seater Modular

Aspen LHS 2 Seater

84cm

Aspen Center Table

84cm