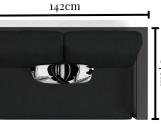

66cm

Aspen RHS 3 Seater Platform

Teak Insert for

Aspen 3 Seater Modular

Aspen LHS 2 Seater

84cm

Aspen Center Table

84cm

Aspen 2 Seater Modular

Teak Insert for

66cm

84cm Aspen Corner Sofa

84cm

86cm