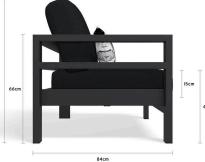

Aspen Single Sofa

Aspen 2 Seater Sofa

Aspen 3 Seater Sofa

66cm

Aspen RHS 3 Seater Platform

Teak Insert for

Aspen 3 Seater Modular

Aspen LHS 2 Seater

84cm

Aspen Center Table

84cm

Aspen 2 Seater Modular

Teak Insert for

66cm

84cm Aspen Corner Sofa

84cm

86cm