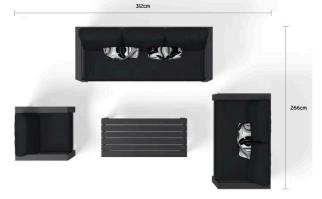

#### - C H A R C O A L - - C O L O U R O P T I O N S -

Natte Sooty Fa

-WHITE

84cm

White Powder Coated Frame tte Grey-Chine Fabric

Aspen LHS 3 Seater Platform

Aspen LHS 2 Seater Platform

Aspen Corner Sofa

66cm

Aspen RHS 3 Seater Platform

Teak Insert for

Aspen 3 Seater Modular

Aspen LHS 2 Seater

84cm

Aspen Center Table

84cm

Aspen 2 Seater Modular

Teak Insert for

66cm

84cm Aspen Corner Sofa

84cm

86cm