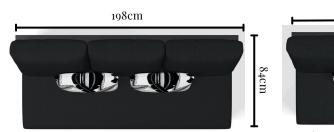

66cm

Aspen RHS 3 Seater Platform

Teak Insert for

Aspen 3 Seater Modular

Aspen LHS 2 Seater

84cm

Aspen Center Table

84cm

Aspen 2 Seater Modular

Teak Insert for

66cm

84cm Aspen Corner Sofa

84cm

86cm