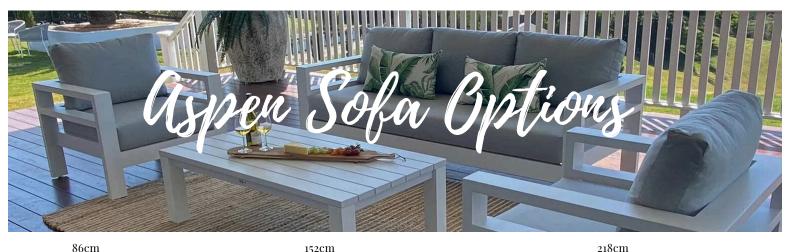

Aspen Single Sofa

Aspen 2 Seater Sofa

Aspen 3 Seater Sofa

#### - C H A R C O A L - - C O L O U R O P T I O N S -

Natte Sooty Fa

-WHITE

84cm

White Powder Coated Frame tte Grey-Chine Fabric

Aspen LHS 3 Seater Platform

Aspen LHS 2 Seater Platform

Aspen Corner Sofa

66cm

Aspen RHS 3 Seater Platform

Teak Insert for

Aspen 3 Seater Modular

Aspen LHS 2 Seater

84cm

Aspen Center Table

84cm

Aspen 2 Seater Modular

Teak Insert for

66cm

84cm Aspen Corner Sofa

84cm

86cm