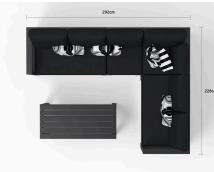

#### - C H A R C O A L - - C O L O U R O P T I O N S -

Natte Sooty Fa

-WHITE

84cm

White Powder Coated Frame tte Grey-Chine Fabric

Aspen LHS 3 Seater Platform

Aspen LHS 2 Seater Platform

Aspen Corner Sofa