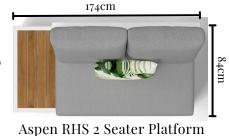

66cm

Aspen RHS 3 Seater Platform

Teak Insert for

Aspen 3 Seater Modular

Aspen LHS 2 Seater

84cm

Aspen Center Table

84cm