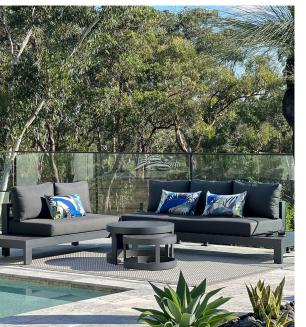

#### - C H A R C O A L - - C O L O U R O P T I O N S -

Natte Sooty Fa

-WHITE

84cm

White Powder Coated Frame tte Grey-Chine Fabric

Aspen LHS 3 Seater Platform

Aspen LHS 2 Seater Platform

Aspen Corner Sofa

Aspen 2 Seater Modular

Teak Insert for

66cm

84cm Aspen Corner Sofa

84cm

86cm