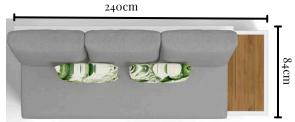

#### - C H A R C O A L - - C O L O U R O P T I O N S -

Natte Sooty Fa

-WHITE

84cm

White Powder Coated Frame tte Grey-Chine Fabric

Aspen LHS 3 Seater Platform

Aspen LHS 2 Seater Platform

Aspen Corner Sofa

66cm

Aspen RHS 3 Seater Platform

Teak Insert for

Aspen 3 Seater Modular

Aspen LHS 2 Seater

84cm

Aspen Center Table

84cm