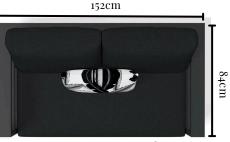

#### - C H A R C O A L - - C O L O U R O P T I O N S -

Natte Sooty Fa

-WHITE

84cm

White Powder Coated Frame tte Grey-Chine Fabric

Aspen LHS 3 Seater Platform

Aspen LHS 2 Seater Platform

Aspen Corner Sofa

Aspen 2 Seater Modular

Teak Insert for

66cm

84cm Aspen Corner Sofa

84cm

86cm