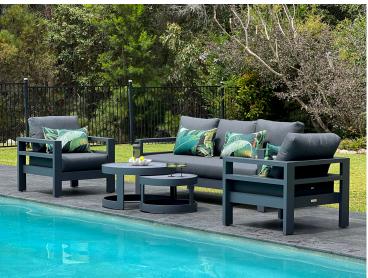

#### - C H A R C O A L - - C O L O U R O P T I O N S -

Natte Sooty Fa

-WHITE

84cm

White Powder Coated Frame tte Grey-Chine Fabric

Aspen LHS 3 Seater Platform

Aspen LHS 2 Seater Platform

Aspen Corner Sofa