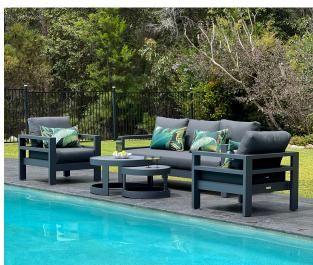

# Aspen Collection

Outdoor Elegance

### – A S P E N –

The "Aspen" outdoor lounge collection has become one of our most popular outdoor lounge. Contemporary styling, quality materials and luxurious cushions you can sink into make it the go-to lounge for so many of our customers. This is what sets the Aspen collection apart. Tiger powder coated aluminium frame is the top of our Aluminium Lounge range. It won't rust, rot or split making it perfect in any weather. High performance French Sunbrella Outdoor Fabric has a beautiful soft, indoor feel to the fabric, it's luxury with durability.

#### - C H A R C O A L - - C O L O U R O P T I O N S -

Natte Sooty Fa

-WHITE

84cm

White Powder Coated Frame tte Grey-Chine Fabric

Aspen LHS 3 Seater Platform

Aspen LHS 2 Seater Platform

Aspen Corner Sofa