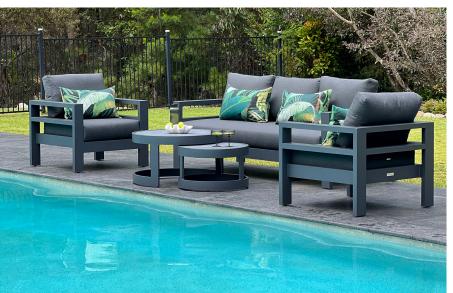

#### - C H A R C O A L - - C O L O U R O P T I O N S -

Natte Sooty Fa

-WHITE

84cm

White Powder Coated Frame tte Grey-Chine Fabric

Aspen LHS 3 Seater Platform

Aspen LHS 2 Seater Platform

Aspen Corner Sofa