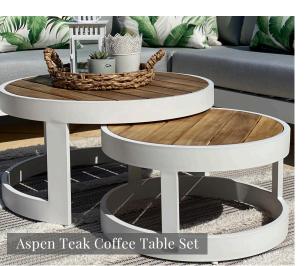

la high performance outdoor fabric gives you peace of mind to leave the cushions outdoors as the fabric is water, mildew and fade resistant. It is globally recognised as simply the best performing outdoor fabric you can get with a 5 year warranty.

#### -TEXTALINE BASE-

To facilitate easy drainage we have a durable PVC mesh panel on the base of all cushions. This ensures that any moisture will work through the foam and always allows the cushion to breathe.

#### -CUSHIONS-

WE have developed the perfect construction by combining a high quality medium density, quick drying foam with a high loft thermofill wrap to provide extra cushioning. Essentially we create a pillow-top cushion that maintains shape and support with a soft topping.





Cubix Ottoman





Aspen Ceramic Coffee Table Set





Tropicalia Bolster Cushion