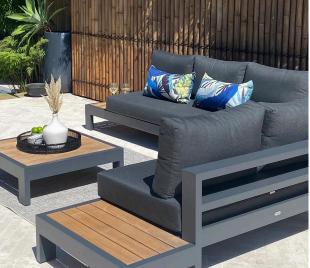

# Aspen Collection

Outdoor Elegance

### – A S P E N –

The "Aspen" outdoor lounge collection has become one of our most popular outdoor lounge. Contemporary styling, quality materials and luxurious cushions you can sink into make it the go-to lounge for so many of our customers. This is what sets the Aspen collection apart. Tiger powder coated aluminium frame is the top of our Aluminium Lounge range. It won't rust, rot or split making it perfect in any weather. High performance French Sunbrella Outdoor Fabric has a beautiful soft, indoor feel to the fabric, it's luxury with durability.

#### - C H A R C O A L - - C O L O U R O P T I O N S -

Natte Sooty Fa

-WHITE

84cm

White Powder Coated Frame tte Grey-Chine Fabric

Aspen LHS 3 Seater Platform

Aspen LHS 2 Seater Platform

Aspen Corner Sofa