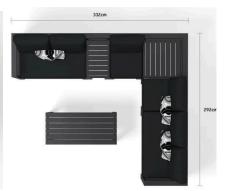

66cm

Aspen RHS 3 Seater Platform

Teak Insert for

Aspen 3 Seater Modular

Aspen LHS 2 Seater

84cm

Aspen Center Table

84cm

Aspen 2 Seater Modular

Teak Insert for

66cm

84cm Aspen Corner Sofa

84cm

86cm