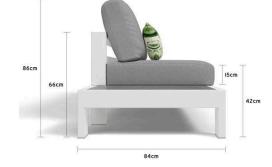

#### - C H A R C O A L - - C O L O U R O P T I O N S -

Natte Sooty Fa

-WHITE

84cm

White Powder Coated Frame tte Grey-Chine Fabric

Aspen LHS 3 Seater Platform

Aspen LHS 2 Seater Platform

Aspen Corner Sofa

66cm

Aspen RHS 3 Seater Platform

Teak Insert for

Aspen 3 Seater Modular

Aspen LHS 2 Seater

84cm

Aspen Center Table

84cm

Aspen 2 Seater Modular

Teak Insert for

66cm

84cm Aspen Corner Sofa

84cm

86cm