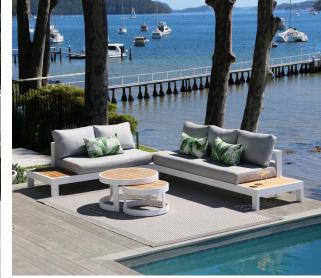

# Aspen Collection

Outdoor Elegance

### – A S P E N –

The "Aspen" outdoor lounge collection has become one of our most popular outdoor lounge. Contemporary styling, quality materials and luxurious cushions you can sink into make it the go-to lounge for so many of our customers. This is what sets the Aspen collection apart. Tiger powder coated aluminium frame is the top of our Aluminium Lounge range. It won't rust, rot or split making it perfect in any weather. High performance French Sunbrella Outdoor Fabric has a beautiful soft, indoor feel to the fabric, it's luxury with durability.

#### - C H A R C O A L - - C O L O U R O P T I O N S -

Natte Sooty Fa

-WHITE

84cm

White Powder Coated Frame tte Grey-Chine Fabric

Aspen LHS 3 Seater Platform

Aspen LHS 2 Seater Platform

Aspen Corner Sofa