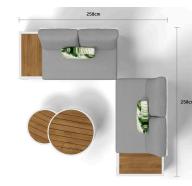

#### - C H A R C O A L - - C O L O U R O P T I O N S -

Natte Sooty Fa

-WHITE

84cm

White Powder Coated Frame tte Grey-Chine Fabric

Aspen LHS 3 Seater Platform

Aspen LHS 2 Seater Platform

Aspen Corner Sofa

66cm

Aspen RHS 3 Seater Platform

Teak Insert for

Aspen 3 Seater Modular

Aspen LHS 2 Seater

84cm

Aspen Center Table

84cm

Aspen 2 Seater Modular

Teak Insert for

66cm

84cm Aspen Corner Sofa

84cm

86cm