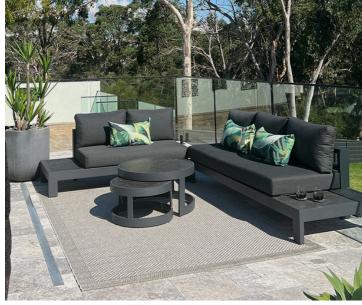

### – A S P E N –

The "Aspen" outdoor lounge collection has become one of our most popular outdoor lounge. Contemporary styling, quality materials and luxurious cushions you can sink into make it the go-to lounge for so many of our customers. This is what sets the Aspen collection apart. Tiger powder coated aluminium frame is the top of our Aluminium Lounge range. It won't rust, rot or split making it perfect in any weather. High performance French Sunbrella Outdoor Fabric has a beautiful soft, indoor feel to the fabric, it's luxury with durability.

#### - C H A R C O A L - - C O L O U R O P T I O N S -

Natte Sooty Fa

-WHITE

84cm

White Powder Coated Frame tte Grey-Chine Fabric

Aspen LHS 3 Seater Platform

Aspen LHS 2 Seater Platform

Aspen Corner Sofa

Cubix Ottoman

Aspen Ceramic Coffee Table Set

Tropicalia Bolster Cushion