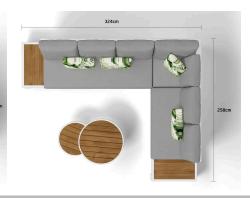

#### - C H A R C O A L - - C O L O U R O P T I O N S -

Natte Sooty Fa

-WHITE

84cm

White Powder Coated Frame tte Grey-Chine Fabric

Aspen LHS 3 Seater Platform

Aspen LHS 2 Seater Platform

Aspen Corner Sofa

66cm

Aspen RHS 3 Seater Platform

Teak Insert for

Aspen 3 Seater Modular

Aspen LHS 2 Seater

84cm

Aspen Center Table

84cm

Aspen 2 Seater Modular

Teak Insert for

66cm

84cm Aspen Corner Sofa

84cm

86cm