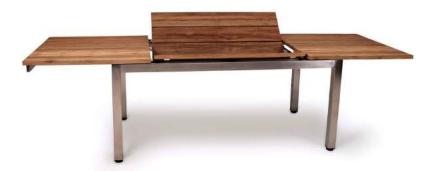

## Marseille Extension Tables :

Marseille Recycled Extension Teak Table 170 / 280 x 90cm

Extension Open Dimensions: 280 x 90cm

Extension Closed Dimensions: 170 x 90cm

Seats: 6 when closed, 8-10 when fully extended

Available with 316 Stainless Steel or 304 Stainless Steel Frames

Marseille Recycled Extension Teak Table 220 / 340 x 100cm

Extension Open Dimensions: 340 x 100cm

Extension Closed Dimensions: 220 x 100cm

Seats: 8 when closed, 10-12 when fully extended