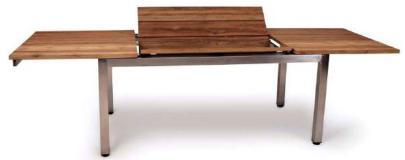

## Marseille Extension Tables :

Marseille Recycled Extension Teak Table 170 / 280 x 90cm

Extension Open Dimensions: 280 x 90cm

Extension Closed Dimensions: 170 x 90cm

Seats: 6 when closed, 8-10 when fully extended

Available with 316 Stainless Steel or 304 Stainless Steel Frames

Marseille Recycled Extension Teak Table 220 / 340 x 100cm

Extension Open Dimensions: 340 x 100cm

Extension Closed Dimensions: 220 x 100cm

Seats: 8 when closed, 10-12 when fully extended