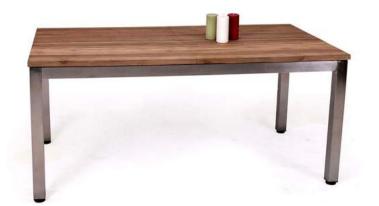

## Marseille Tables :

Marseille Recycled Teak Table 150 x 70cm

Seating: 4-6

Available with 316 Stainless Steel or 304 Stainless Steel Frames

Marseille Recycled Teak Table 225 x 100cm

Seating: 6-8

Available with 316 Stainless Steel or 304 Stainless Steel Frames