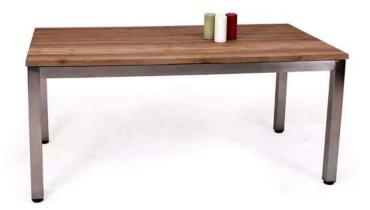

## Marseille Extension Tables :

Marseille Recycled Extension Teak Table 170 / 280 x 90cm

Extension Open Dimensions: 280 x 90cm

Extension Closed Dimensions: 170 x 90cm

Seats: 6 when closed, 8-10 when fully extended

Available with 316 Stainless Steel or 304 Stainless Steel Frames

Marseille Recycled Extension Teak Table 220 / 340 x 100cm

Extension Open Dimensions: 340 x 100cm

Extension Closed Dimensions: 220 x 100cm

Seats: 8 when closed, 10-12 when fully extended