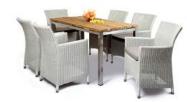

Available with 316 Stainless Steel or 304 Stainless

Marseille 225 x 100cm Table with Pacific Chairs -9pc Marseille 225 x 100cm Table with Chisholm Chairs -9pc

NI

1

Marseille 340 Extension Table with Maldives Moonscape Sunbrella Canvas Coal Chairs -13pc

Marseille 225 x 100cm Table with Chisholm Chairs -9pc Marseille 340 Extension Table with Chisholm Chairs -11pc

**K**.

Marseille 340 Extension Table Closed at 220cm with Chisholm Chairs -9pc

Marseille 340 Extension Table with Maldives Moonscape Sunbrella Canvas Coal Chairs -13pc

Marseille 225 x 100cm Table with Chisholm Chairs -9pc

WHAT

A MANTA

-8

Marseille 225 x 100cm Table with Chisholm Chairs -9pc

Marseille 150 x 70cm Table with Pacific Chairs -5pc

Marseille 340 Extension Table Closed at 220cm with Maldives Moonscape Sunbrella Canvas Coal Chairs -9pc