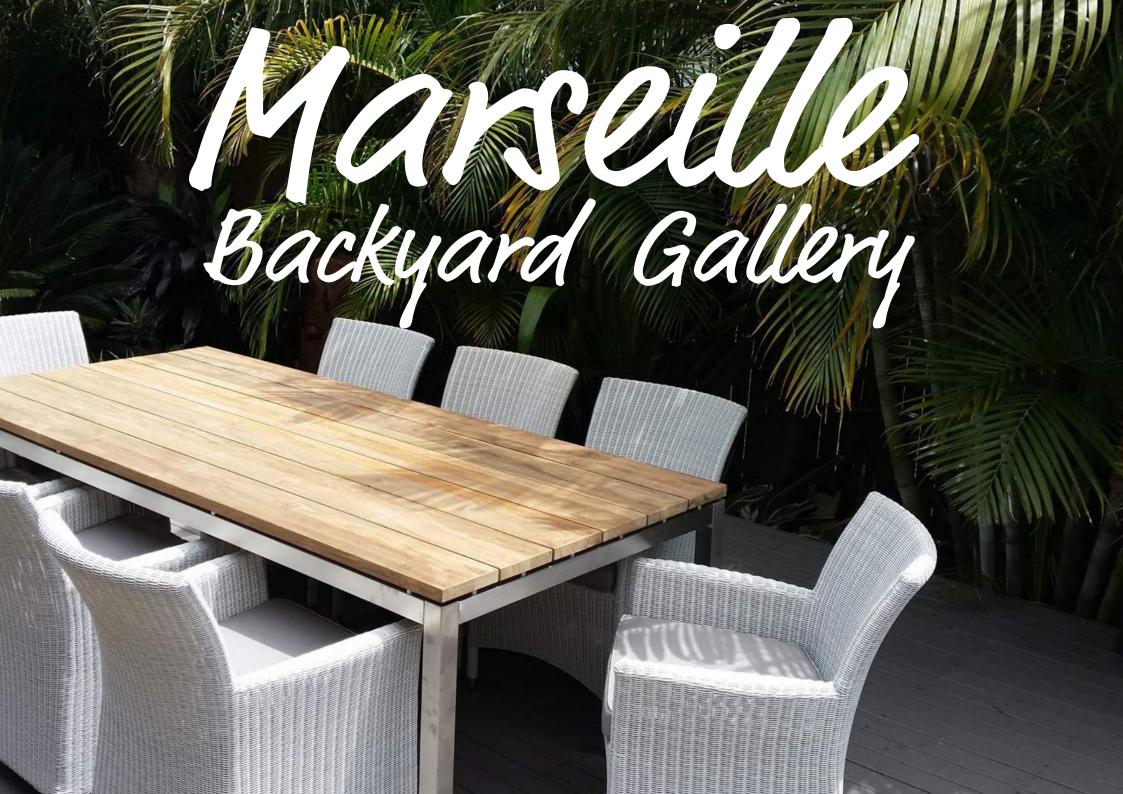

## Marseille Tables :

Marseille Recycled Teak Table 150 x 70cm

Seating: 4-6

Available with 316 Stainless Steel or 304 Stainless Steel Frames

Marseille Recycled Teak Table 225 x 100cm

Seating: 6-8

Available with 316 Stainless Steel or 304 Stainless Steel Frames

# Marseille Collection