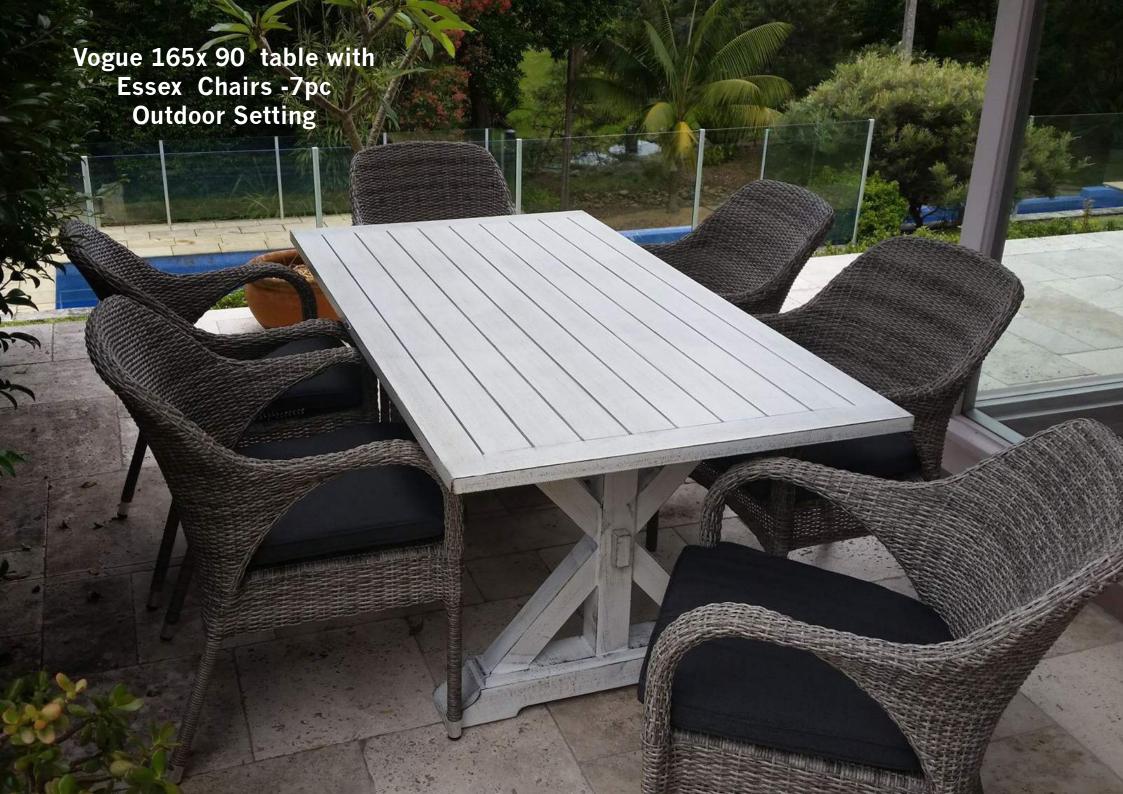

## Vogue Aluminium Table

**Vogue 165x 90cm** 

Our Vogue tables by Royalle are made from commercial gauge aluminium making them perfect for outdoor use in any weather. Rust proof, maintenance free and lightweight for easy handling. Wipe them down or even hose them off, cleaning is easy. A beautiful whitewash finish gives the natural timber look.

## Vogue table with Essex Chairs

Vogue 165 x 90 table with Essex Chairs - 7pc

Vogue 220 x 100 table with Essex Chairs - 9pc