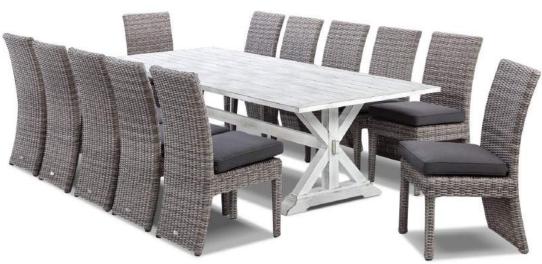

## Vogue table with Maldives Chairs

Vogue 220 x 100 table with Maldives Chairs - 9pc

Vogue 260 x 110 table with Maldives Chairs - 11pc

# Vogue table with Summerset Chairs

Vogue table with Rosseau Chairs

Vogue 165 x 90 table with Rosseau Chairs - 5pc

Vogue 220 x 100 table with Rosseau Chairs - 9pc

Vogue 260 x 110 table with Rosseau Chairs - 11pc