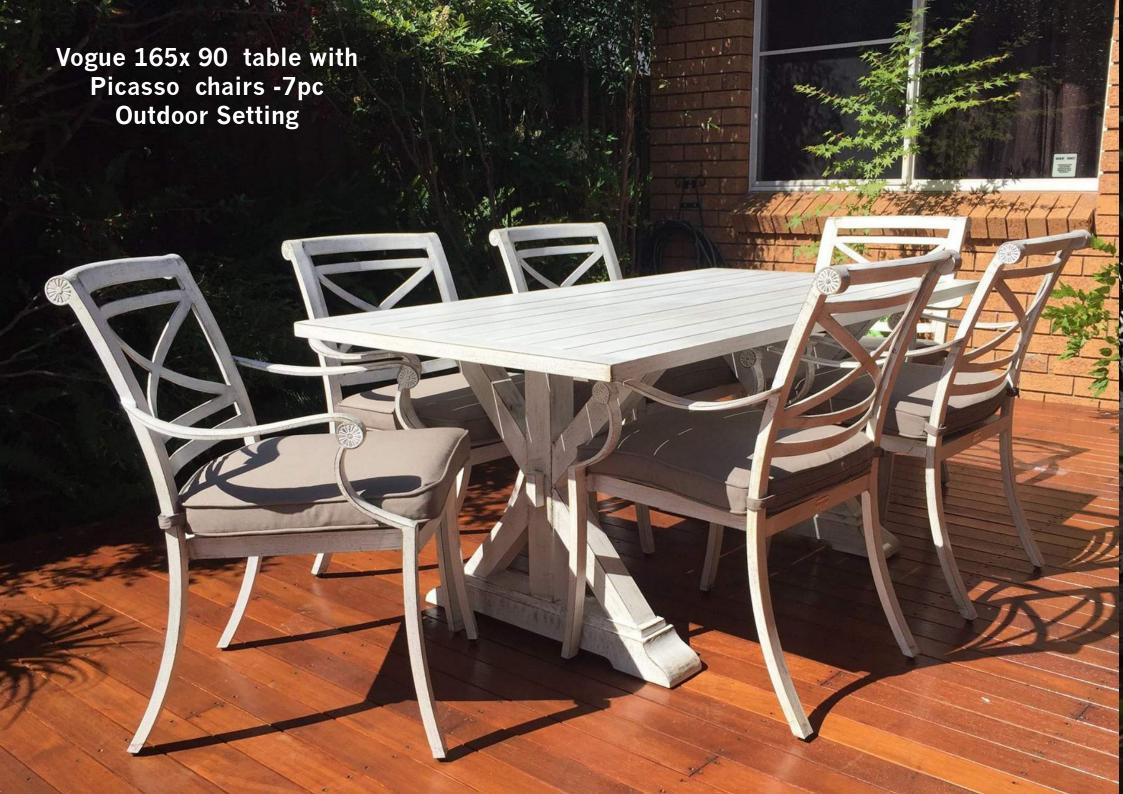

## Vogue Aluminium Table

**Vogue 165x 90cm** 

Our Vogue tables by Royalle are made from commercial gauge aluminium making them perfect for outdoor use in any weather. Rust proof, maintenance free and lightweight for easy handling. Wipe them down or even hose them off, cleaning is easy. A beautiful whitewash finish gives the natural timber look.

### Vogue table with Picasso Chairs

Vogue 165 x 90 table with Picasso Chairs - 7pc

Vogue 220 x 100 table with Picasso Chairs - 9pc