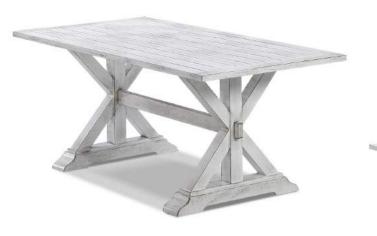

## Vogue Aluminium Table

**Vogue 165x 90cm** 

Our Vogue tables by Royalle are made from commercial gauge aluminium making them perfect for outdoor use in any weather. Rust proof, maintenance free and lightweight for easy handling. Wipe them down or even hose them off, cleaning is easy. A beautiful whitewash finish gives the natural timber look.