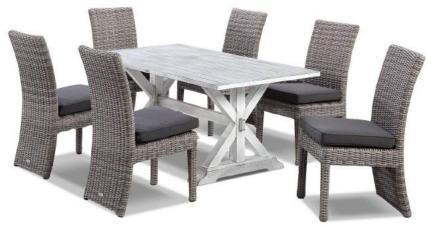

## Vogue table with Essex Chairs

Vogue 165 x 90 table with Essex Chairs - 7pc

Vogue 220 x 100 table with Essex Chairs - 9pc