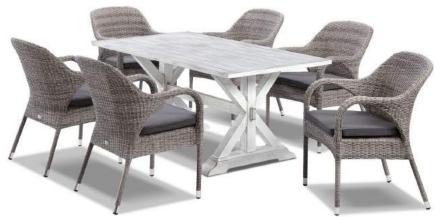

## Vogue table with Essex Chairs

Vogue 165 x 90 table with Essex Chairs - 7pc

Vogue 220 x 100 table with Essex Chairs - 9pc