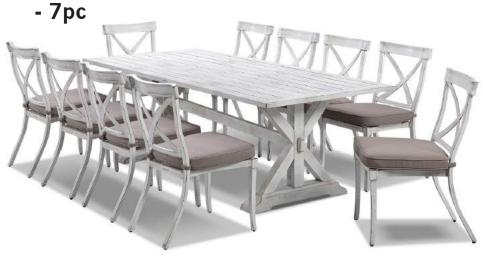

## Vogue table with Valencia Chairs

Vogue 165 x 90 table with Valencia Chairs

Vogue 220 x 100 table with Valencia Chairs - 9pc

Vogue 260 x 110 table with Valencia Chairs - 11pc