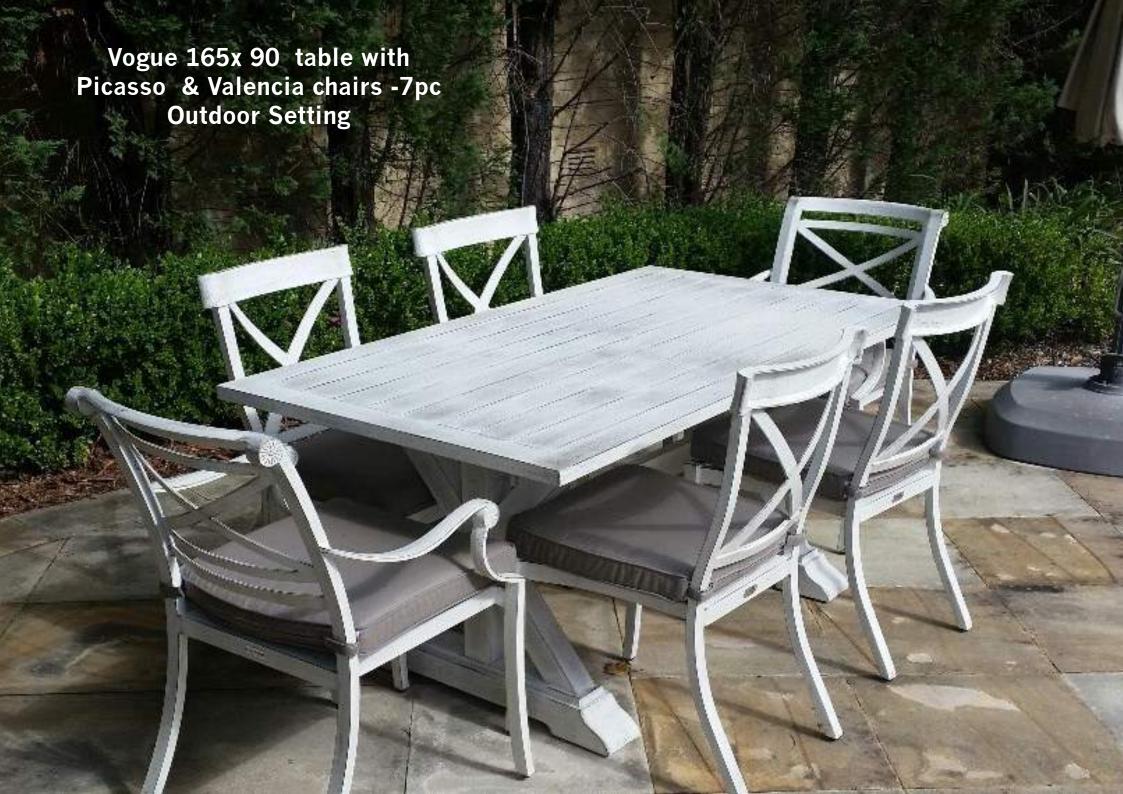

### Vogue table with Picasso Chairs

Vogue 165 x 90 table with Picasso Chairs - 7pc

Vogue 220 x 100 table with Picasso Chairs - 9pc

### Cast Aluminium Chairs - Whitewash

Picasso Aluminium Chair with Sunbrella Cushion

Valencia Aluminium Chair with Sunbrella Cushion

Our Cast Aluminium chairs by Royalle are made from commercial gauge aluminium making them perfect for outdoor use in any weather. Combined with sunbrella cushion delivers a superb all weather chair ensuring years of service.

## Vogue Aluminium Table

**Vogue 165x 90cm** 

Our Vogue tables by Royalle are made from commercial gauge aluminium making them perfect for outdoor use in any weather. Rust proof, maintenance free and lightweight for easy handling. Wipe them down or even hose them off, cleaning is easy. A beautiful whitewash finish gives the natural timber look.