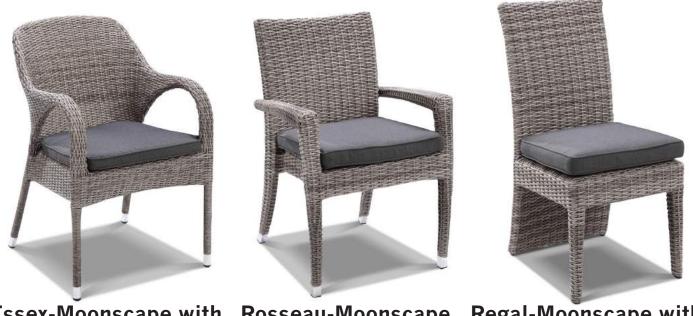

#### Wicker Chairs -

Essex-Moonscape with Rosseau-Moonscape Regal-Moonscape with Sunbrella Cushion Sunbrella Cushion

The Moonscape Wicker dining chairs feature a fully welded, powder coated aluminium frame. Solaris grade 5 UV stabilised polyethylene wicker is hand woven to create a strong, low maintenance chair that will give you years of service. The Sunbrella cushion is included.