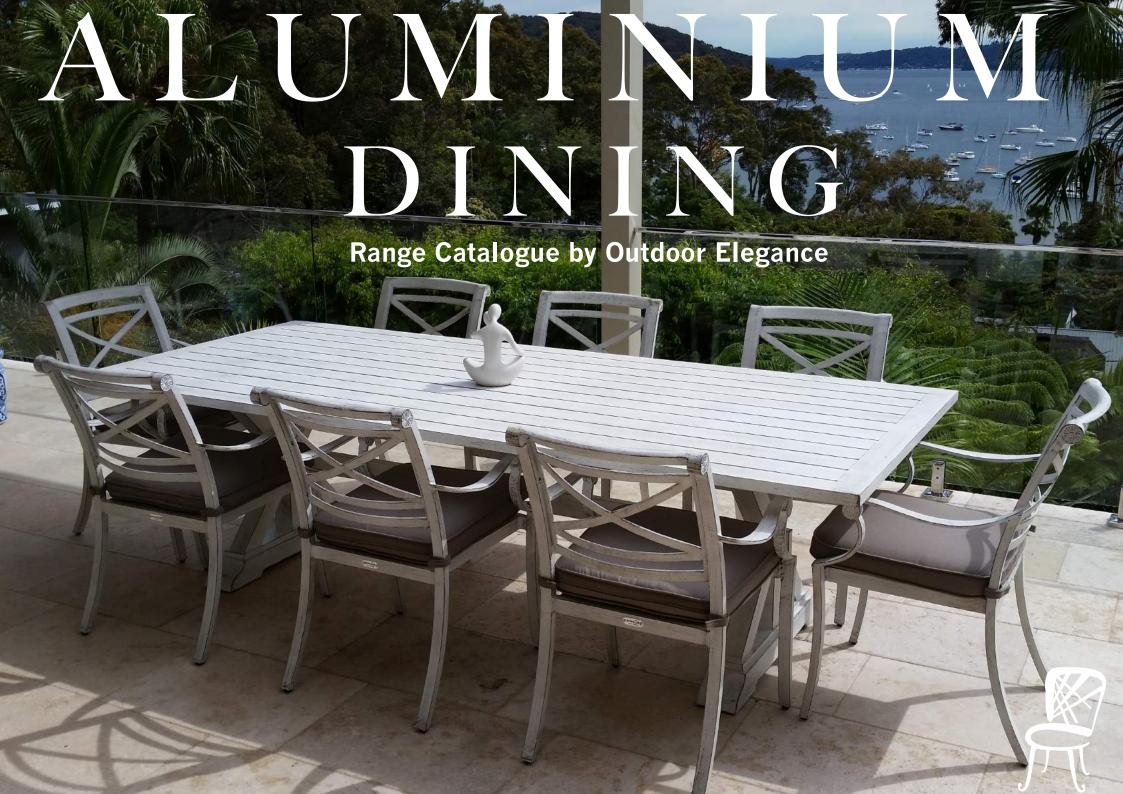

## Vogue Aluminium Table



**Vogue 165x 90cm** 







Our Vogue tables by Royalle are made from commercial gauge aluminium making them perfect for outdoor use in any weather. Rust proof, maintenance free and lightweight for easy handling. Wipe them down or even hose them off, cleaning is easy. A beautiful whitewash finish gives the natural timber look.



### Cast Aluminium Chairs - Whitewash



Picasso Aluminium Chair with Sunbrella Cushion



Valencia Aluminium Chair with Sunbrella Cushion

Our Cast Aluminium chairs by Royalle are made from commercial gauge aluminium making them perfect for outdoor use in any weather. Combined with sunbrella cushion delivers a superb all weather chair ensuring years of service.





5 Year Warranty On Sunbrella Fabric against Fade



Sunbrella Fabric