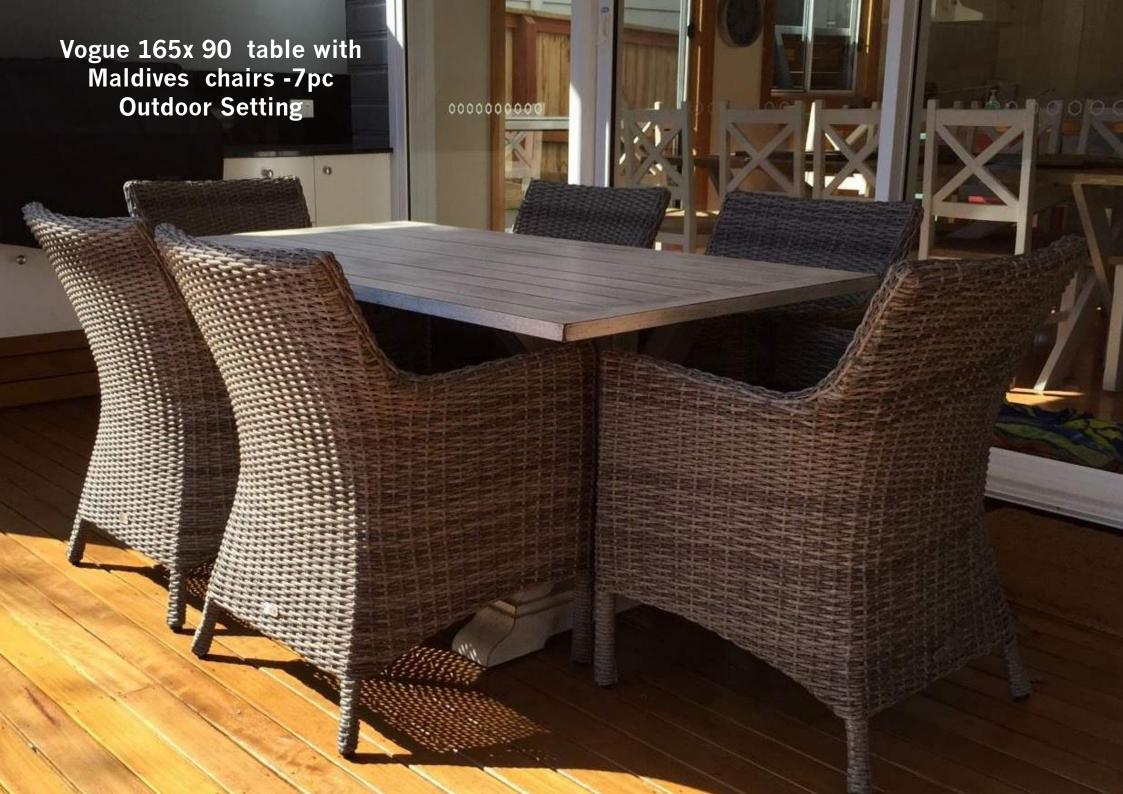

## Vogue table with Maldives Chairs

Vogue 220 x 100 table with Maldives Chairs - 9pc

Vogue 260 x 110 table with Maldives Chairs - 11pc