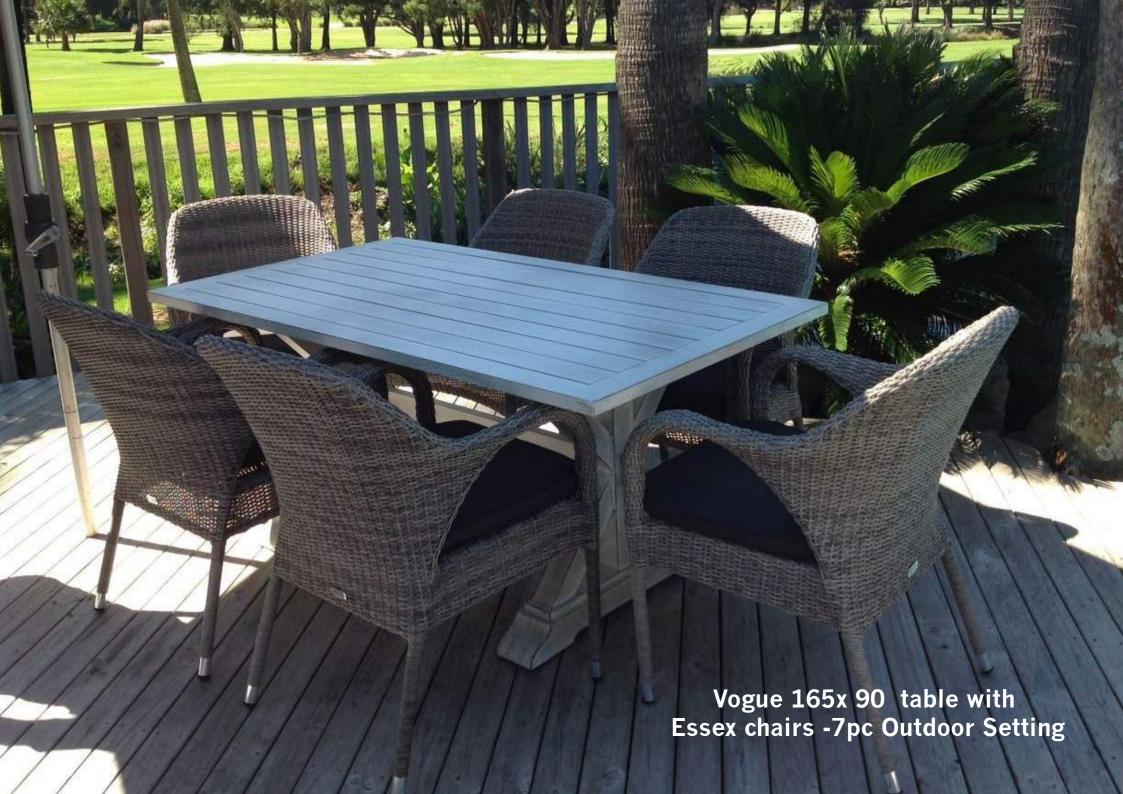

#### Wicker Chairs -

Essex-Moonscape with Rosseau-Moonscape Regal-Moonscape with Sunbrella Cushion Sunbrella Cushion

The Moonscape Wicker dining chairs feature a fully welded, powder coated aluminium frame. Solaris grade 5 UV stabilised polyethylene wicker is hand woven to create a strong, low maintenance chair that will give you years of service. The Sunbrella cushion is included.

## Vogue table with Essex Chairs

Vogue 165 x 90 table with Essex Chairs - 7pc

Vogue 220 x 100 table with Essex Chairs - 9pc