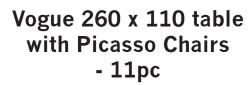

### Vogue table with Picasso Chairs

Vogue 165 x 90 table with Picasso Chairs - 7pc

Vogue 220 x 100 table with Picasso Chairs - 9pc