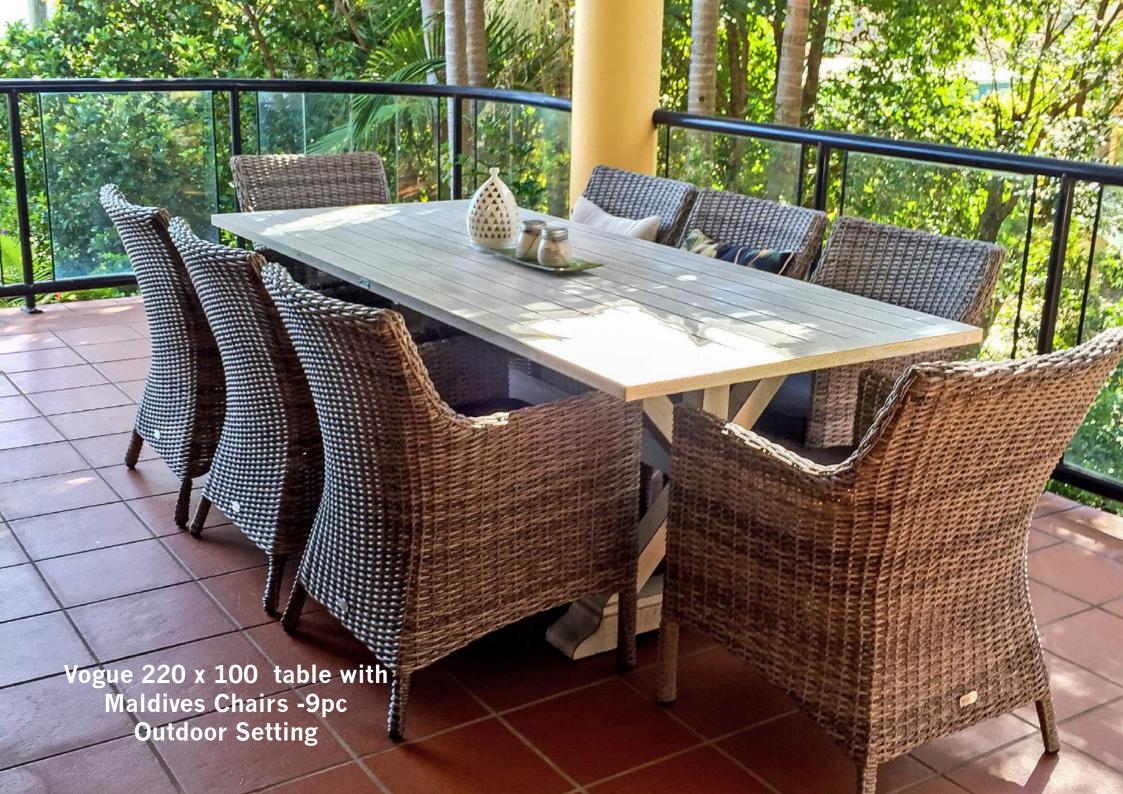

## Vogue Aluminium Table

**Vogue 165x 90cm** 

Our Vogue tables by Royalle are made from commercial gauge aluminium making them perfect for outdoor use in any weather. Rust proof, maintenance free and lightweight for easy handling. Wipe them down or even hose them off, cleaning is easy. A beautiful whitewash finish gives the natural timber look.

## Vogue table with Maldives Chairs

Vogue 220 x 100 table with Maldives Chairs - 9pc

Vogue 260 x 110 table with Maldives Chairs - 11pc