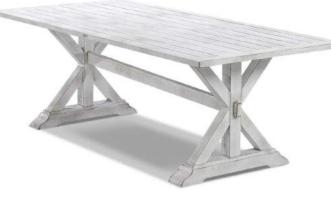

## Vogue Aluminium Table

**Vogue 165x 90cm** 

Our Vogue tables by Royalle are made from commercial gauge aluminium making them perfect for outdoor use in any weather. Rust proof, maintenance free and lightweight for easy handling. Wipe them down or even hose them off, cleaning is easy. A beautiful whitewash finish gives the natural timber look.