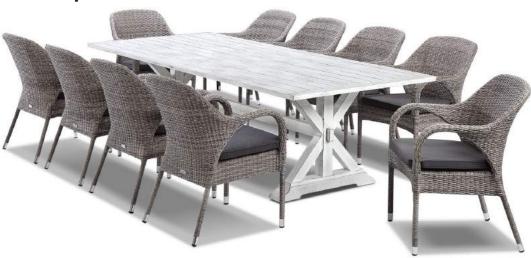

## Vogue table with Essex Chairs

Vogue 165 x 90 table with Essex Chairs - 7pc

Vogue 220 x 100 table with Essex Chairs - 9pc