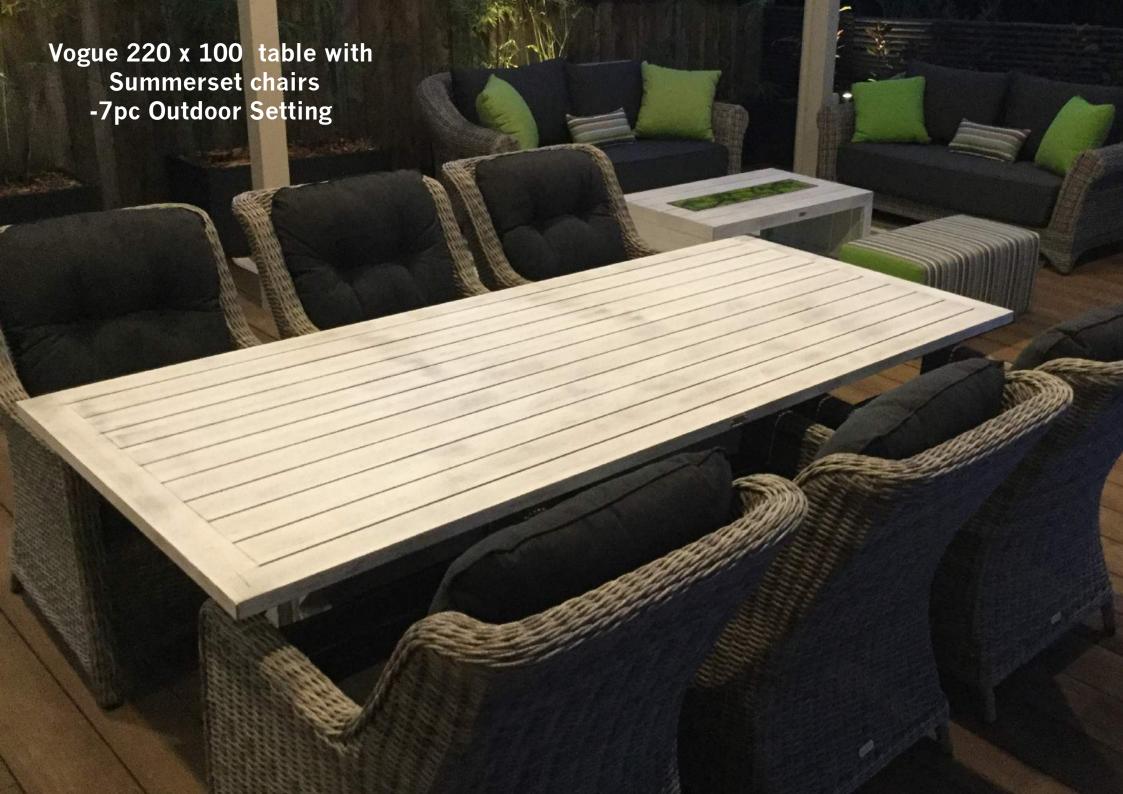

# Vogue table with Summerset Chairs

Vogue table with Rosseau Chairs

Vogue 165 x 90 table with Rosseau Chairs - 5pc

Vogue 220 x 100 table with Rosseau Chairs - 9pc

Vogue 260 x 110 table with Rosseau Chairs - 11pc