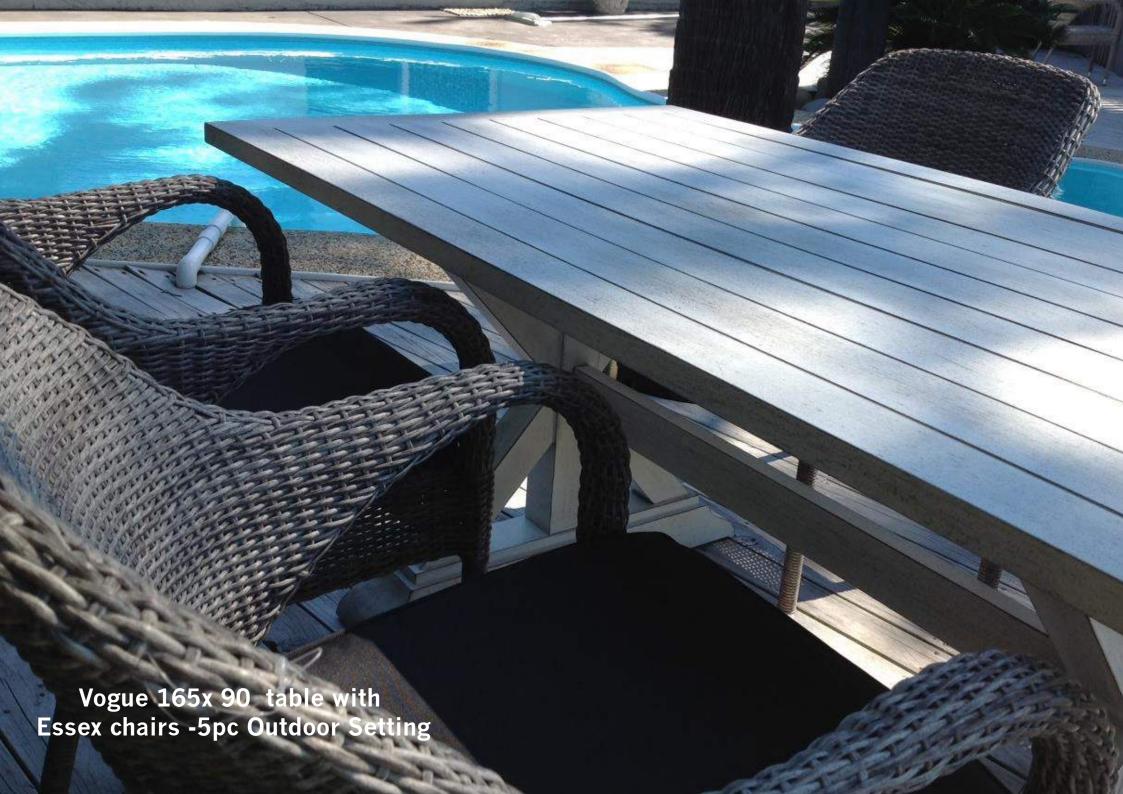

## Vogue table with Essex Chairs

Vogue 165 x 90 table with Essex Chairs - 7pc

Vogue 220 x 100 table with Essex Chairs - 9pc