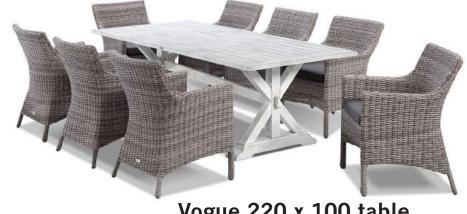

## Vogue table with Maldives Chairs

Vogue 220 x 100 table with Maldives Chairs - 9pc

Vogue 260 x 110 table with Maldives Chairs - 11pc