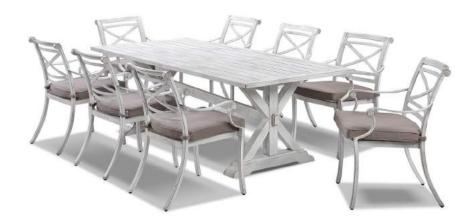

### Vogue table with Picasso Chairs

Vogue 165 x 90 table with Picasso Chairs - 7pc

Vogue 220 x 100 table with Picasso Chairs - 9pc

## Vogue table with Valencia Chairs

Vogue 165 x 90 table with Valencia Chairs

Vogue 220 x 100 table with Valencia Chairs - 9pc

Vogue 260 x 110 table with Valencia Chairs - 11pc