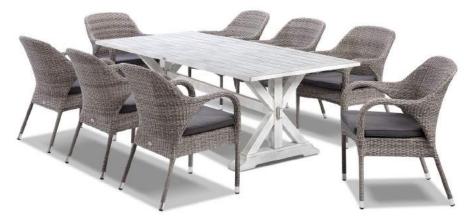

## Vogue table with Essex Chairs

Vogue 165 x 90 table with Essex Chairs - 7pc

Vogue 220 x 100 table with Essex Chairs - 9pc