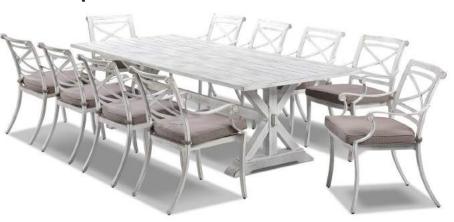

### Vogue table with Picasso Chairs

Vogue 165 x 90 table with Picasso Chairs - 7pc

Vogue 220 x 100 table with Picasso Chairs - 9pc