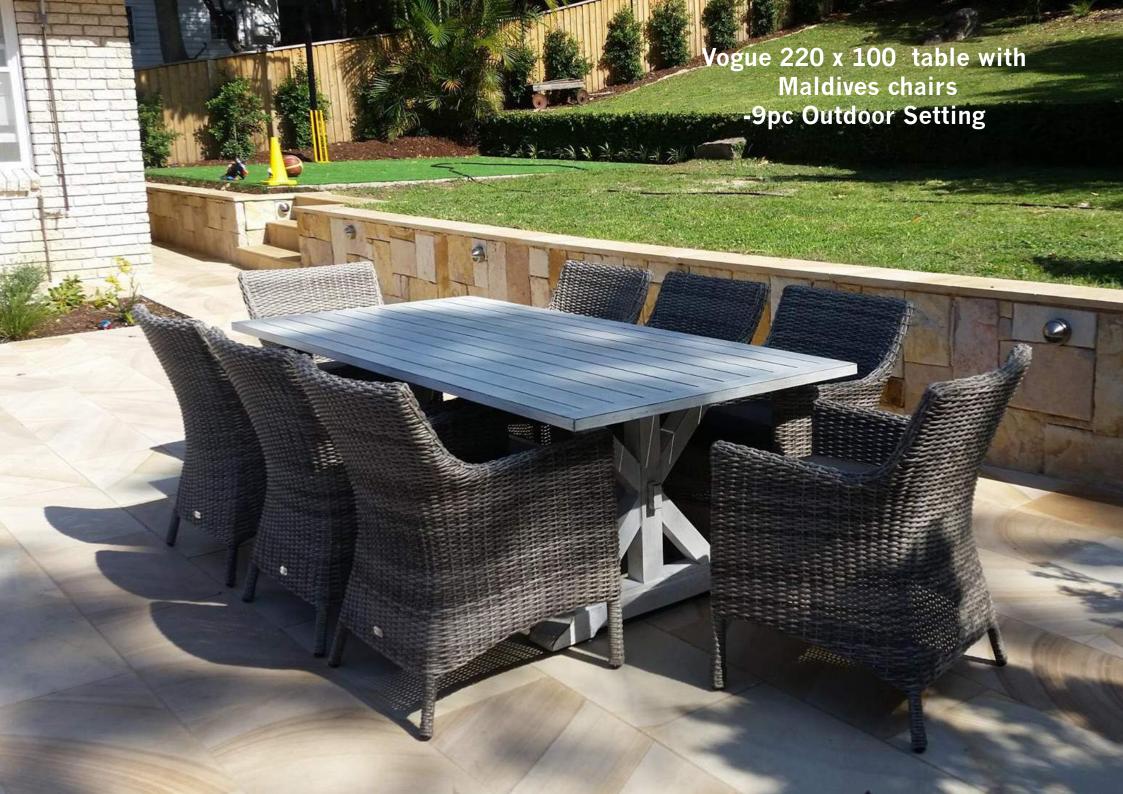

## Vogue table with Maldives Chairs

Vogue 220 x 100 table with Maldives Chairs - 9pc

Vogue 260 x 110 table with Maldives Chairs - 11pc