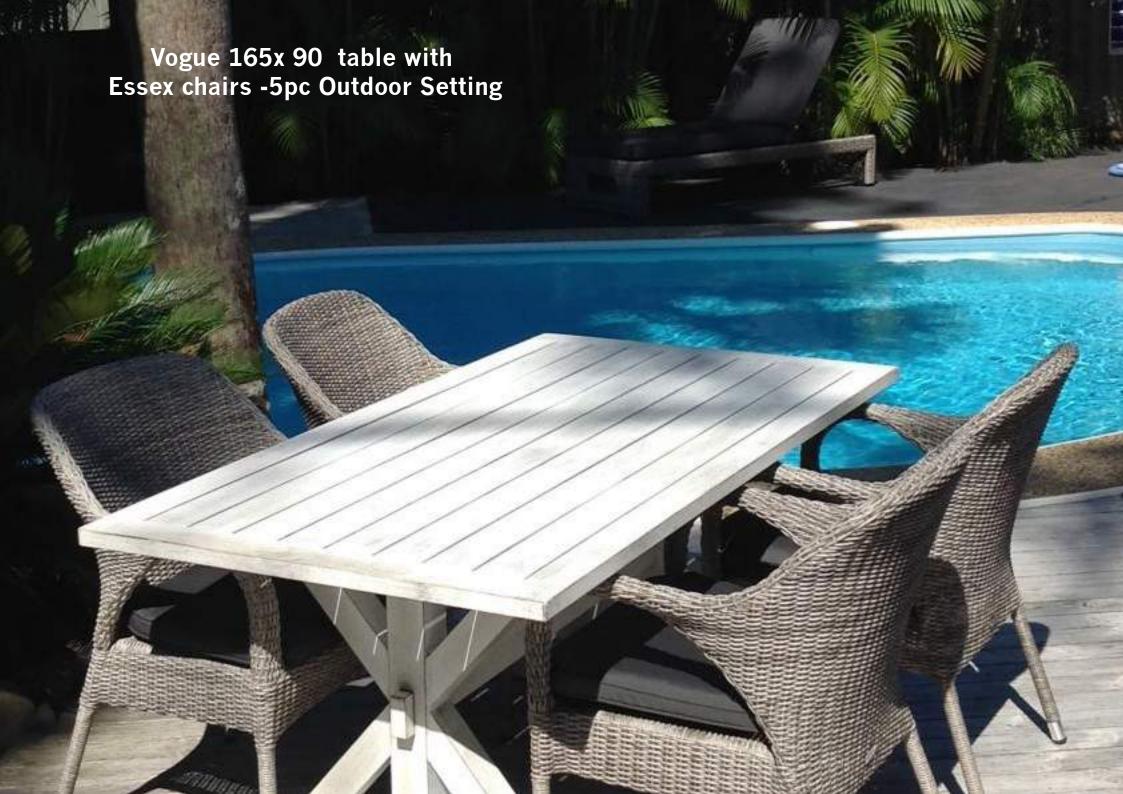

## Vogue table with Essex Chairs

Vogue 165 x 90 table with Essex Chairs - 7pc

Vogue 220 x 100 table with Essex Chairs - 9pc