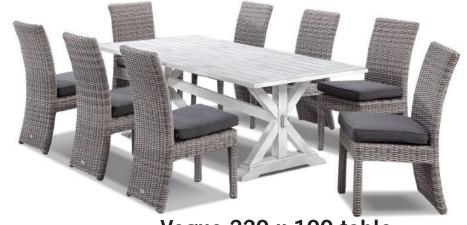

## Vogue table with Essex Chairs

Vogue 165 x 90 table with Essex Chairs - 7pc

Vogue 220 x 100 table with Essex Chairs - 9pc