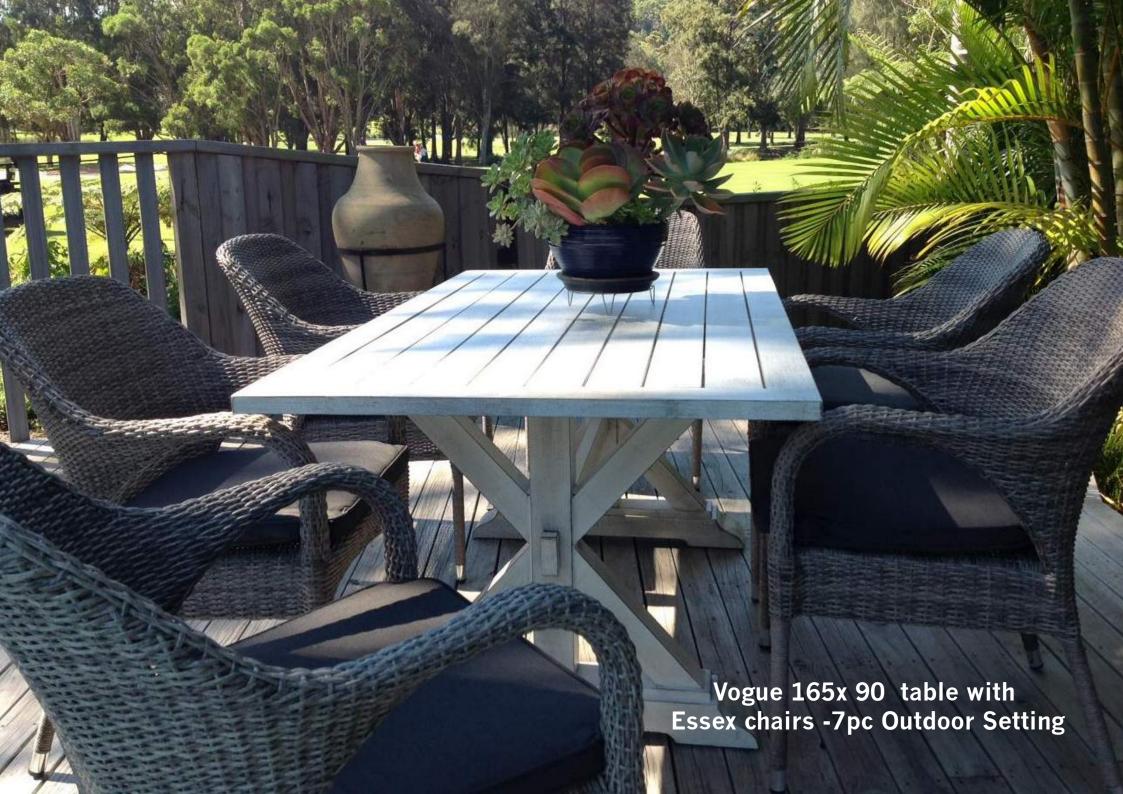

## Vogue table with Essex Chairs

Vogue 165 x 90 table with Essex Chairs - 7pc

Vogue 220 x 100 table with Essex Chairs - 9pc