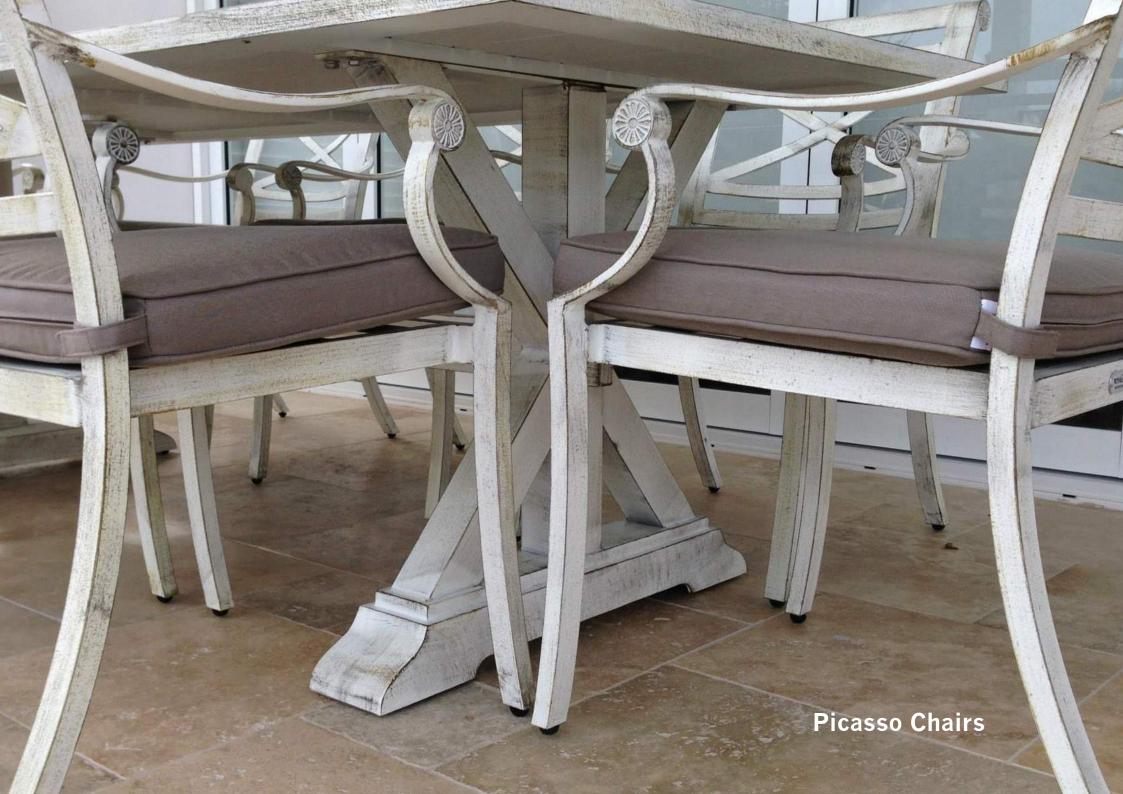

### Vogue table with Picasso Chairs

Vogue 165 x 90 table with Picasso Chairs - 7pc

Vogue 220 x 100 table with Picasso Chairs - 9pc