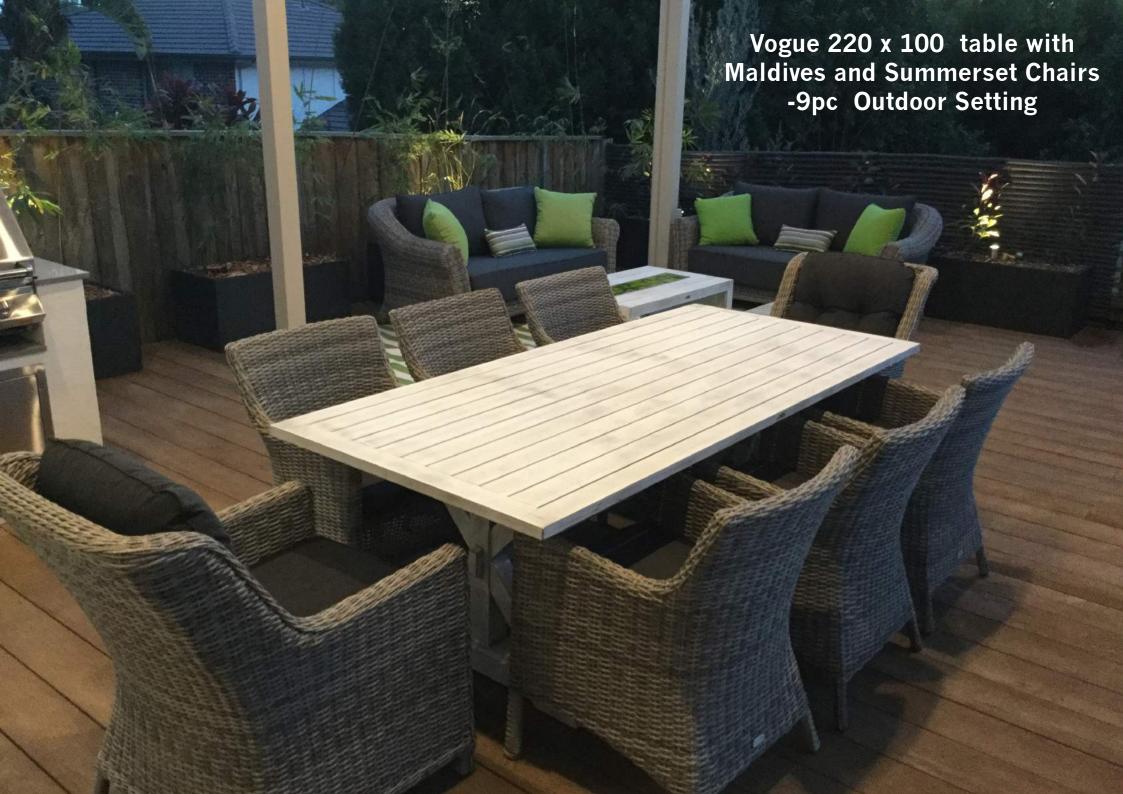

#### Wicker Chairs -

Maldives-Moonscape with Sunbrella Cushion

Summerset-Elk with Sunbrella Cushion

**Summerset-Moonscape** with **Sunbrella Cushion** 

5 Year Warranty On Sunbrella Fabric against Fade

Sunbrella Fabrics will withstand direct Sunlight

## Vogue table with Maldives Chairs

Vogue 220 x 100 table with Maldives Chairs - 9pc

Vogue 260 x 110 table with Maldives Chairs - 11pc