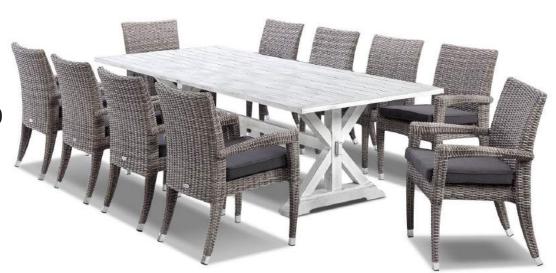

# Vogue table with Summerset Chairs

Vogue table with Rosseau Chairs

Vogue 165 x 90 table with Rosseau Chairs - 5pc

Vogue 220 x 100 table with Rosseau Chairs - 9pc

Vogue 260 x 110 table with Rosseau Chairs - 11pc

# Vogue table with Regal Chairs

Vogue 165 x 90 table with Regal Chairs - 7pc

Vogue 220 x 100 table with Regal Chairs - 9pc

Vogue 260 x 110 table with Regal Chairs - 13pc