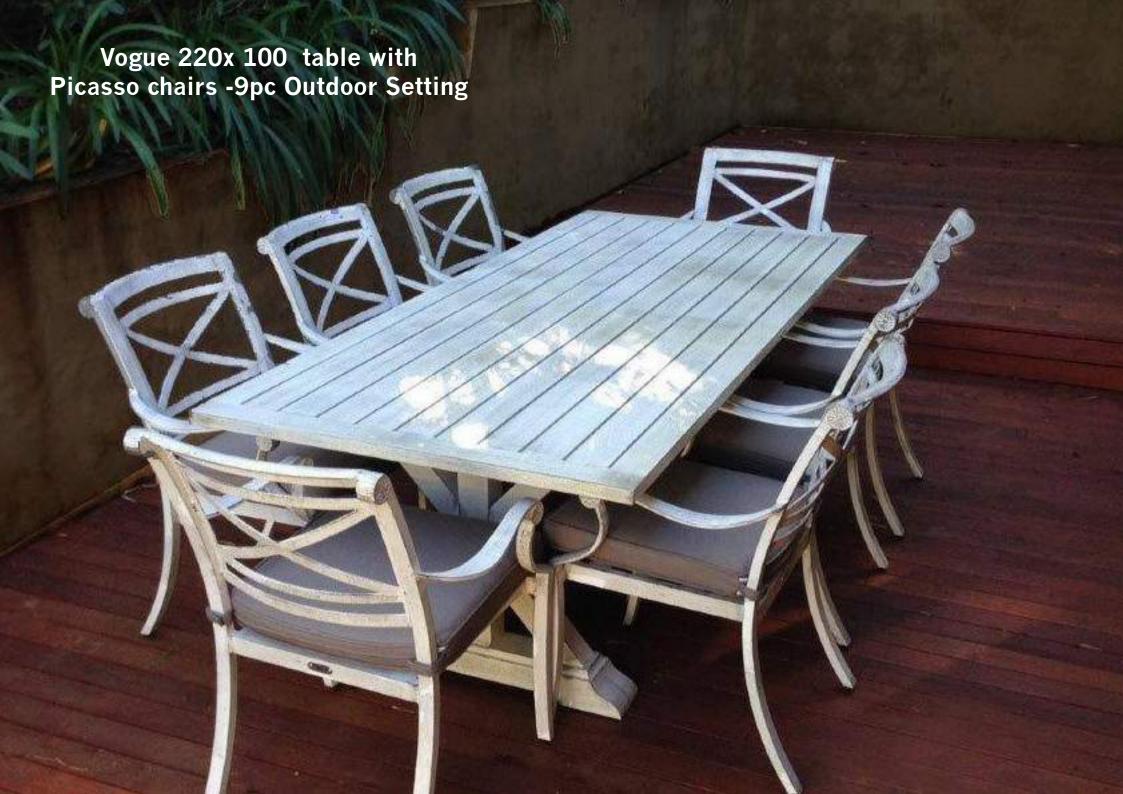

### Vogue table with Picasso Chairs

Vogue 165 x 90 table with Picasso Chairs - 7pc

Vogue 220 x 100 table with Picasso Chairs - 9pc