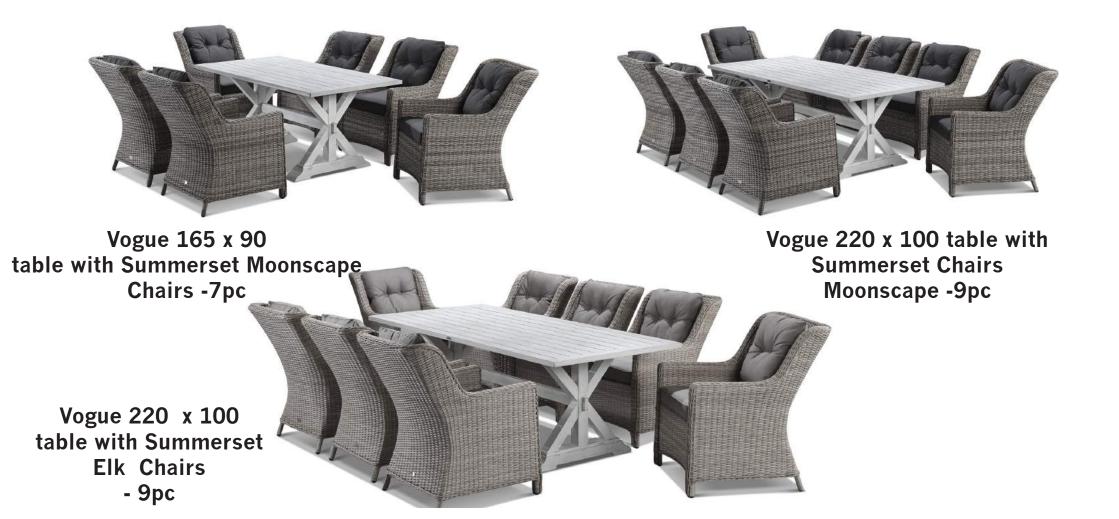

## Vogue Aluminium Table

**Vogue 165x 90cm** 

Our Vogue tables by Royalle are made from commercial gauge aluminium making them perfect for outdoor use in any weather. Rust proof, maintenance free and lightweight for easy handling. Wipe them down or even hose them off, cleaning is easy. A beautiful whitewash finish gives the natural timber look.

# Vogue table with Summerset Chairs

Vogue table with Rosseau Chairs

Vogue 165 x 90 table with Rosseau Chairs - 5pc

Vogue 220 x 100 table with Rosseau Chairs - 9pc

Vogue 260 x 110 table with Rosseau Chairs - 11pc