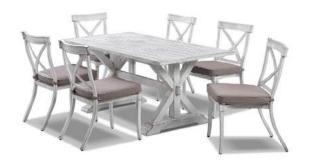

### Vogue table with Picasso Chairs

Vogue 165 x 90 table with Picasso Chairs - 7pc

Vogue 220 x 100 table with Picasso Chairs - 9pc