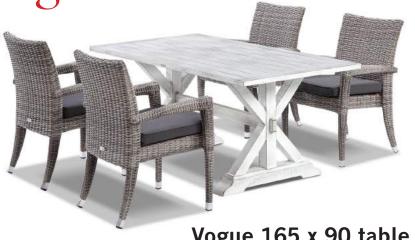

### Vogue table with Picasso Chairs

Vogue 165 x 90 table with Picasso Chairs - 7pc

Vogue 220 x 100 table with Picasso Chairs - 9pc

## Vogue table with Valencia Chairs

Vogue 165 x 90 table with Valencia Chairs

Vogue 220 x 100 table with Valencia Chairs - 9pc

Vogue 260 x 110 table with Valencia Chairs - 11pc