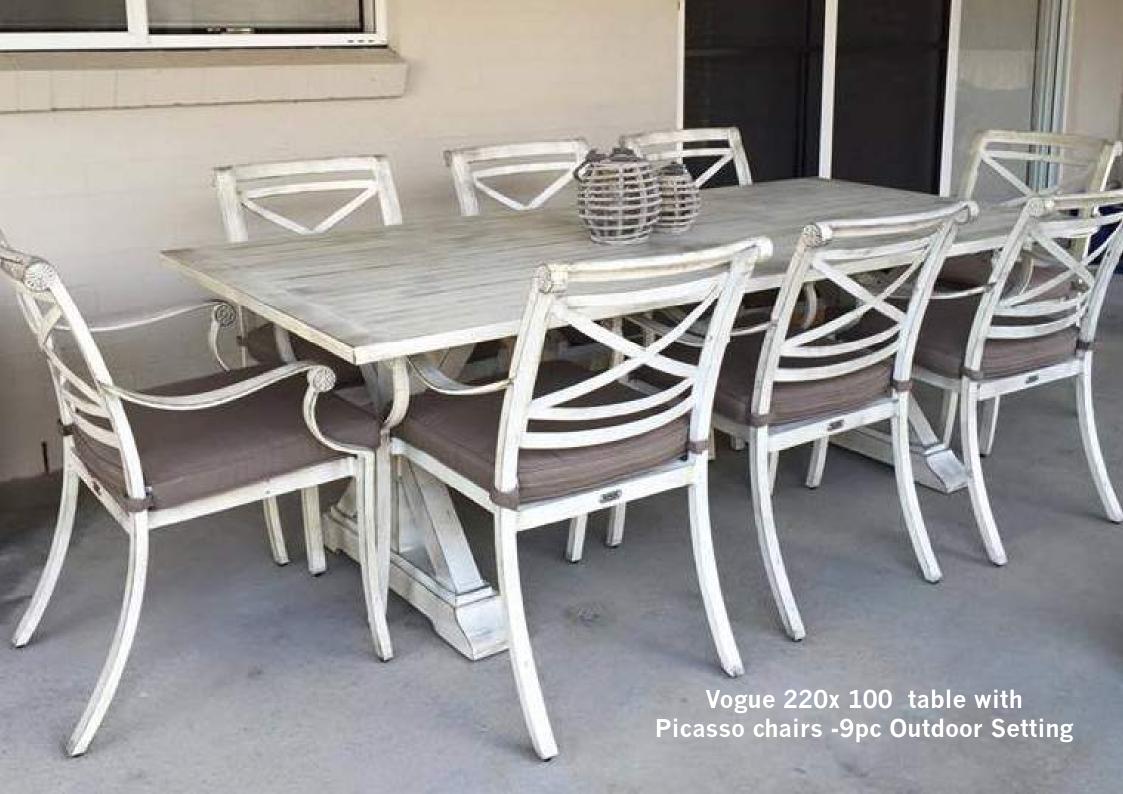

### Vogue table with Picasso Chairs

Vogue 165 x 90 table with Picasso Chairs - 7pc

Vogue 220 x 100 table with Picasso Chairs - 9pc