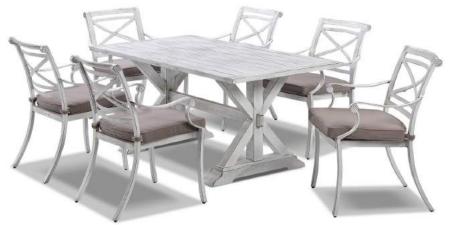

### Vogue table with Picasso Chairs

Vogue 165 x 90 table with Picasso Chairs - 7pc

Vogue 220 x 100 table with Picasso Chairs - 9pc

## Vogue table with Valencia Chairs

Vogue 165 x 90 table with Valencia Chairs

Vogue 220 x 100 table with Valencia Chairs - 9pc

Vogue 260 x 110 table with Valencia Chairs - 11pc