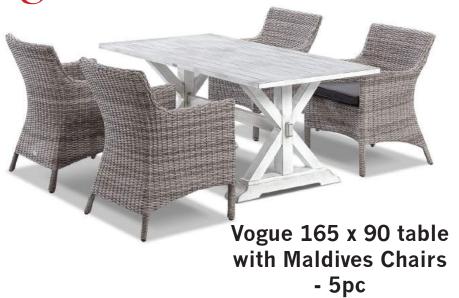

## Vogue table with Maldives Chairs

Vogue 220 x 100 table with Maldives Chairs - 9pc

Vogue 260 x 110 table with Maldives Chairs - 11pc