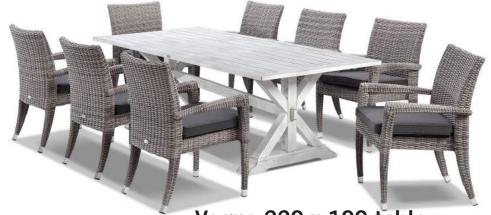

### Vogue table with Picasso Chairs

Vogue 165 x 90 table with Picasso Chairs - 7pc

Vogue 220 x 100 table with Picasso Chairs - 9pc

## Vogue table with Valencia Chairs

Vogue 165 x 90 table with Valencia Chairs

Vogue 220 x 100 table with Valencia Chairs - 9pc

Vogue 260 x 110 table with Valencia Chairs - 11pc

## Vogue table with Essex Chairs

Vogue 165 x 90 table with Essex Chairs - 7pc

Vogue 220 x 100 table with Essex Chairs - 9pc

## Vogue table with Maldives Chairs

Vogue 220 x 100 table with Maldives Chairs - 9pc

Vogue 260 x 110 table with Maldives Chairs - 11pc