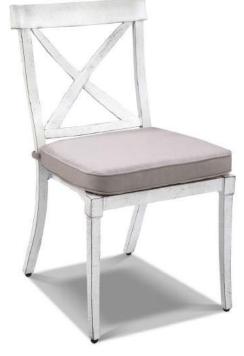

### Cast Aluminium Chairs - Whitewash

Picasso Aluminium Chair with Sunbrella Cushion

Valencia Aluminium Chair with Sunbrella Cushion

Our Cast Aluminium chairs by Royalle are made from commercial gauge aluminium making them perfect for outdoor use in any weather. Combined with sunbrella cushion delivers a superb all weather chair ensuring years of service.

5 Year Warranty On Sunbrella Fabric against Fade

Sunbrella Fabrics will withstand direct Sunlight

Sunbrella Fabrics are highly water repellant and mildew resistant

Extremely easy to clean and care for, even bleach can be used