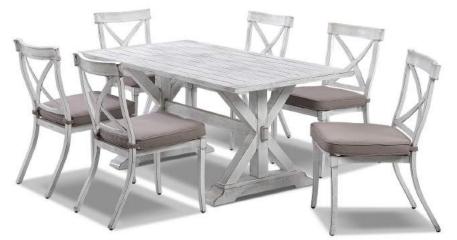

### Vogue table with Picasso Chairs

Vogue 165 x 90 table with Picasso Chairs - 7pc

Vogue 220 x 100 table with Picasso Chairs - 9pc