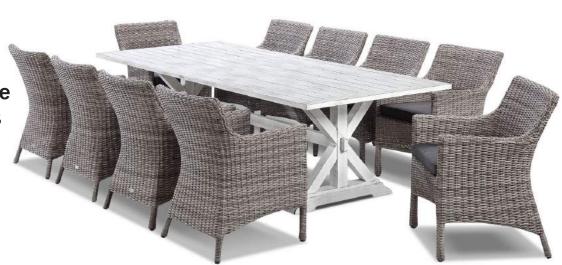

## Vogue table with Maldives Chairs

Vogue 220 x 100 table with Maldives Chairs - 9pc

Vogue 260 x 110 table with Maldives Chairs - 11pc