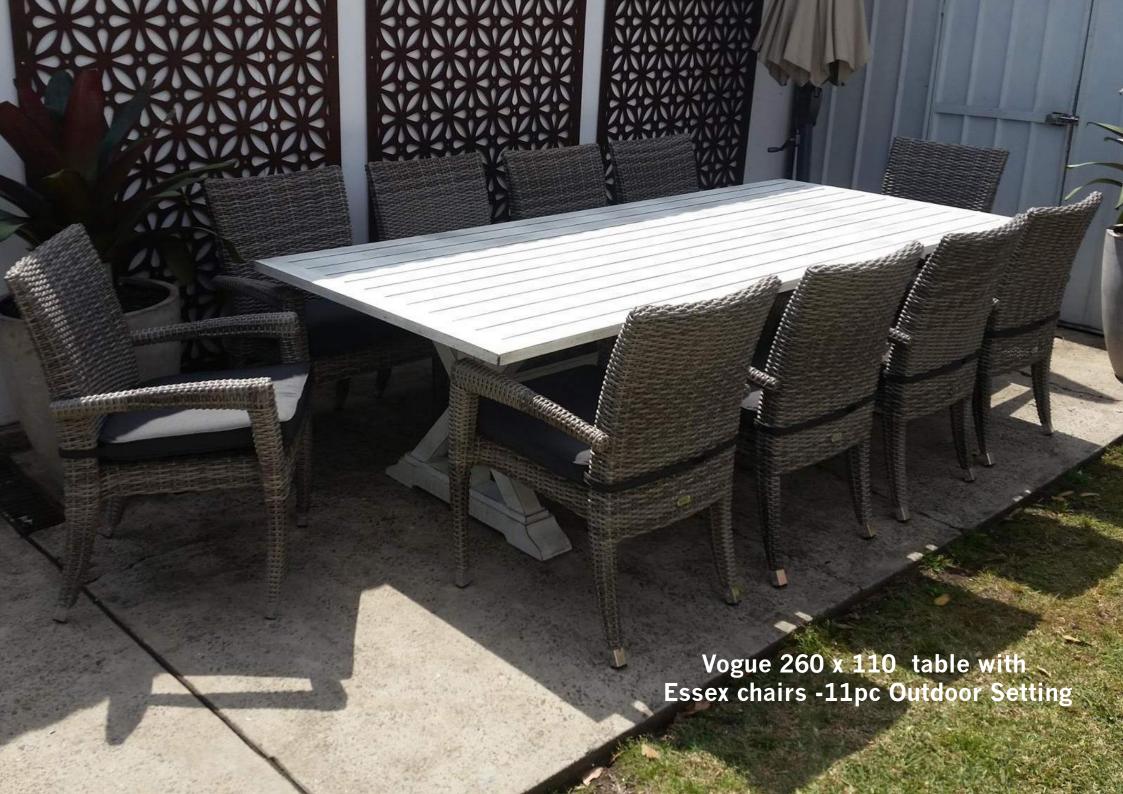

## Vogue table with Essex Chairs

Vogue 165 x 90 table with Essex Chairs - 7pc

Vogue 220 x 100 table with Essex Chairs - 9pc