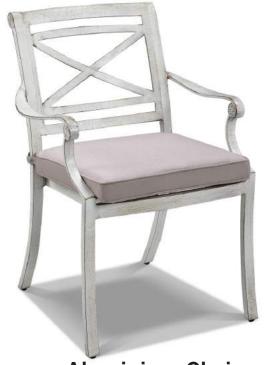

### Cast Aluminium Chairs - Whitewash

Picasso Aluminium Chair with Sunbrella Cushion

Valencia Aluminium Chair with Sunbrella Cushion

Our Cast Aluminium chairs by Royalle are made from commercial gauge aluminium making them perfect for outdoor use in any weather. Combined with sunbrella cushion delivers a superb all weather chair ensuring years of service.

5 Year Warranty On Sunbrella Fabric against Fade

Sunbrella Fabrics will withstand direct Sunlight

Sunbrella Fabrics are highly water repellant and mildew resistant

Extremely easy to clean and care for, even bleach can be used