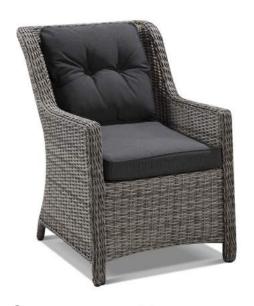

#### Wicker Chairs -

Essex-Moonscape with Rosseau-Moonscape Regal-Moonscape with Sunbrella Cushion Sunbrella Cushion

The Moonscape Wicker dining chairs feature a fully welded, powder coated aluminium frame. Solaris grade 5 UV stabilised polyethylene wicker is hand woven to create a strong, low maintenance chair that will give you years of service. The Sunbrella cushion is included.