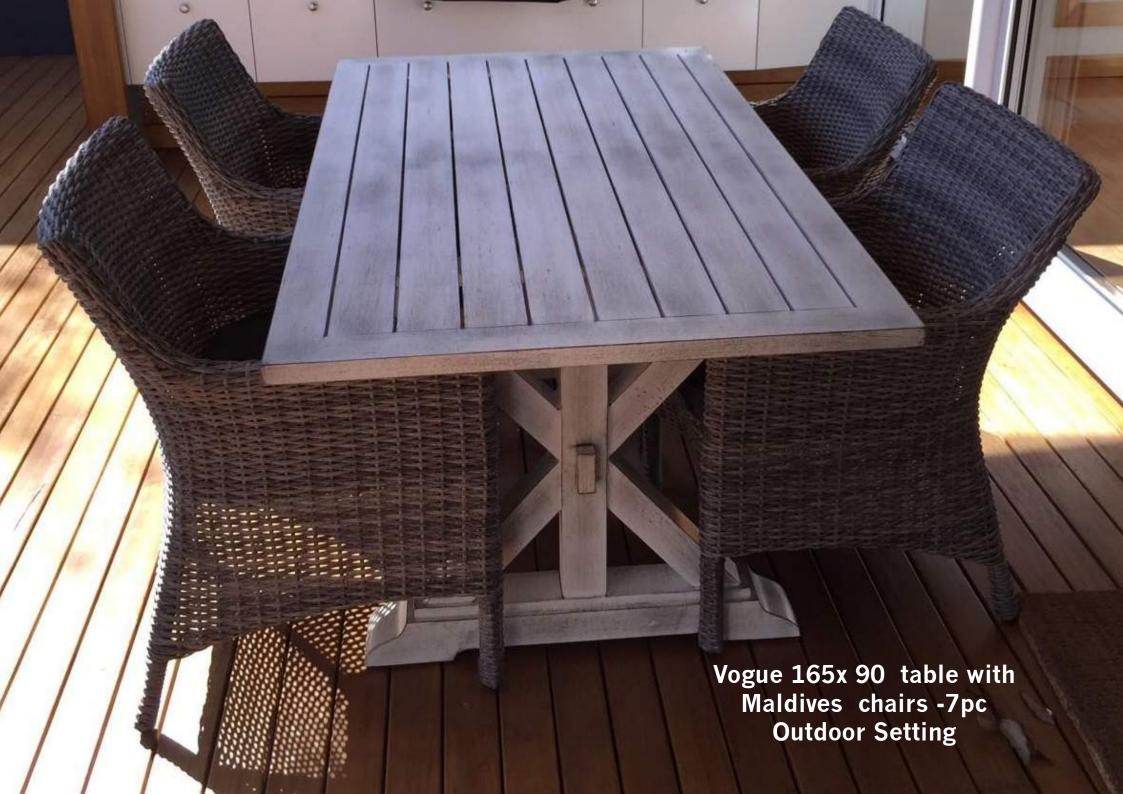

## Vogue Aluminium Table

**Vogue 165x 90cm** 

Our Vogue tables by Royalle are made from commercial gauge aluminium making them perfect for outdoor use in any weather. Rust proof, maintenance free and lightweight for easy handling. Wipe them down or even hose them off, cleaning is easy. A beautiful whitewash finish gives the natural timber look.

#### Wicker Chairs -

Maldives-Moonscape with Sunbrella Cushion

Summerset-Elk with Sunbrella Cushion

**Summerset-Moonscape** with **Sunbrella Cushion** 

5 Year Warranty On Sunbrella Fabric against Fade

Sunbrella Fabrics will withstand direct Sunlight