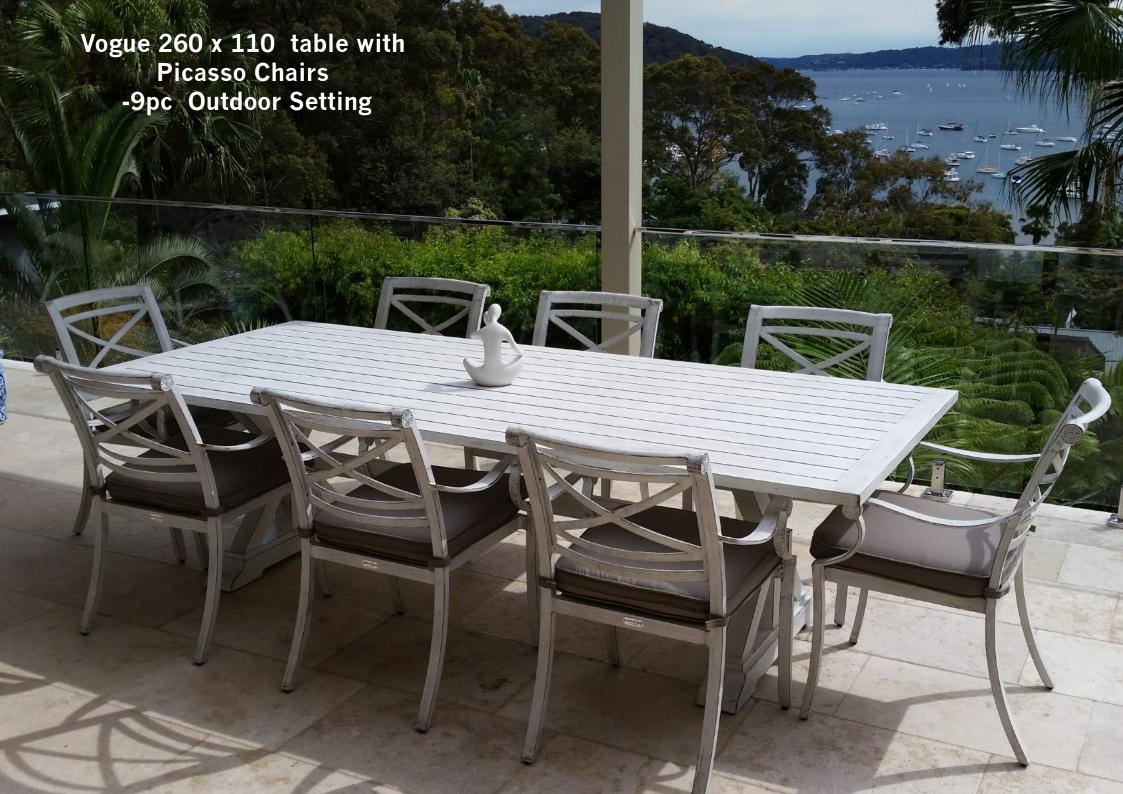

### Vogue table with Picasso Chairs

Vogue 165 x 90 table with Picasso Chairs - 7pc

Vogue 220 x 100 table with Picasso Chairs - 9pc