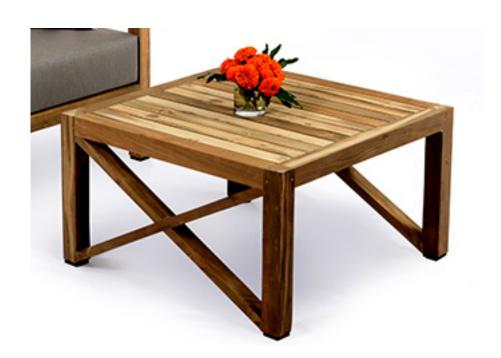

#### Hampton Teak Individual Table Pieces:

Hampton Teak Coffee Table
Natural
70 x 70cm

Frame Colour: Natural Teak