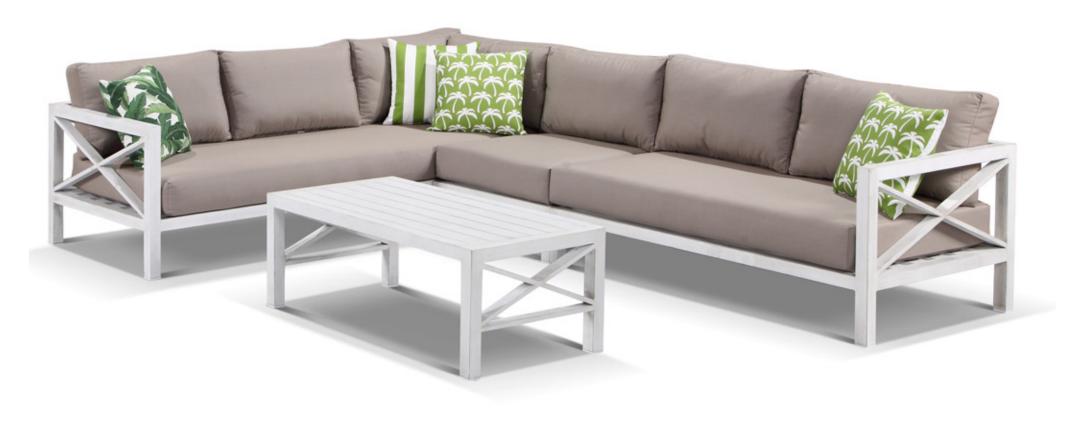

### Hampton Aluminium 4pc Lounge Setting:

5 year warranty on Sunbrella cushion covers 5 year warranty on the aluminium frame

Hampton Aluminium 4pc - Whitewash / Sunbrella Taupe

### Hampton Aluminium 4pc Sofa Setting:

5 year warranty on Sunbrella cushion covers 5 year warranty on the aluminium frame

Hampton Aluminium 4pc Sofa Set -Whitewash / Sunbrella Taupe