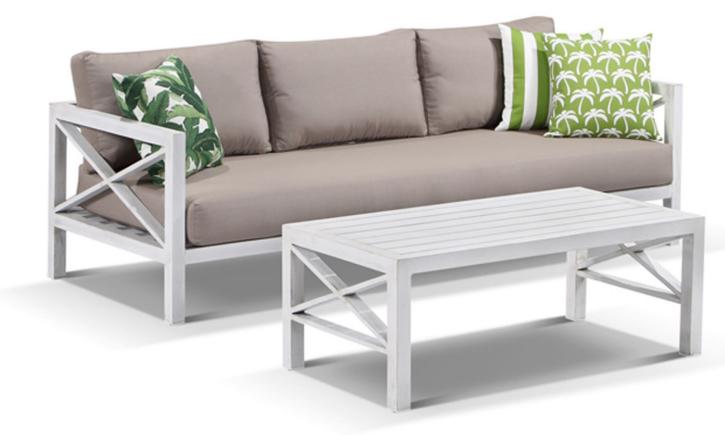

#### Hampton Aluminium 2pc Sofa Setting:

5 year warranty on Sunbrella cushion covers 5 year warranty on the aluminium frame

Hampton Aluminium 2pc
-Whitewash / Sunbrella Taupe