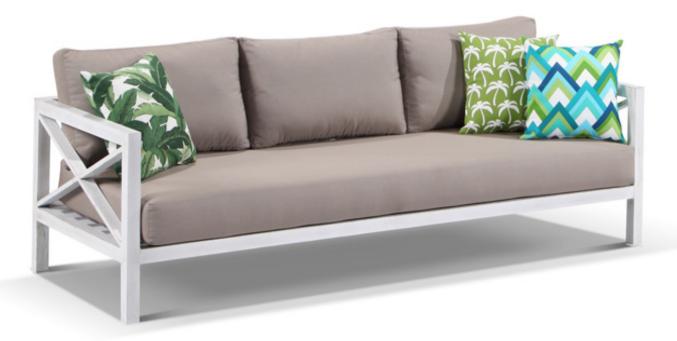

### Hampton Aluminium Individual Lounge Pieces:

Hampton Aluminium Three Seater - Whitewash / Sunbrella Taupe 234W x 85D x 65H cm

Frame Colour: Whitewash, hand painted Finish

Sunbrella Fabric Colour: Taupe

5 Year Warranty On Sunbrella Fabric against Fade

Sunbrella Fabrics will withstand direct Sunlight

Sunbrella Fabrics are highly water repellant and mildew resistant