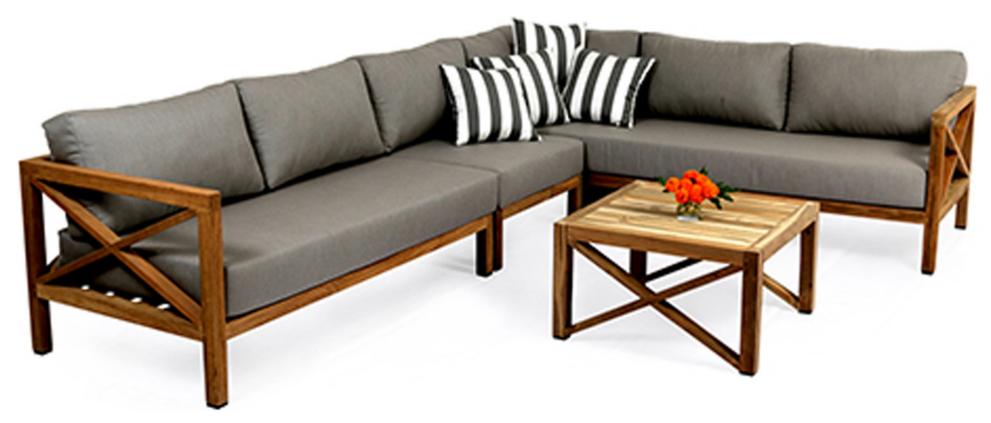

#### Hampton Teak 4pc Lounge Setting:

5 year warranty on Sunbrella cushion covers 5 year warranty on the aluminium frame

Hampton Teak 4pc
-Natural / Sunbrella Natte Grey