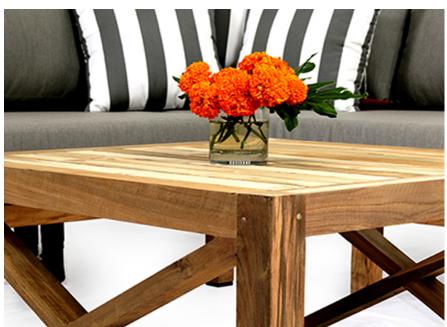

#### Hampton Teak Individual Table Pieces:

Hampton Teak Coffee Table
Natural
70 x 70cm

Frame Colour: Natural Teak