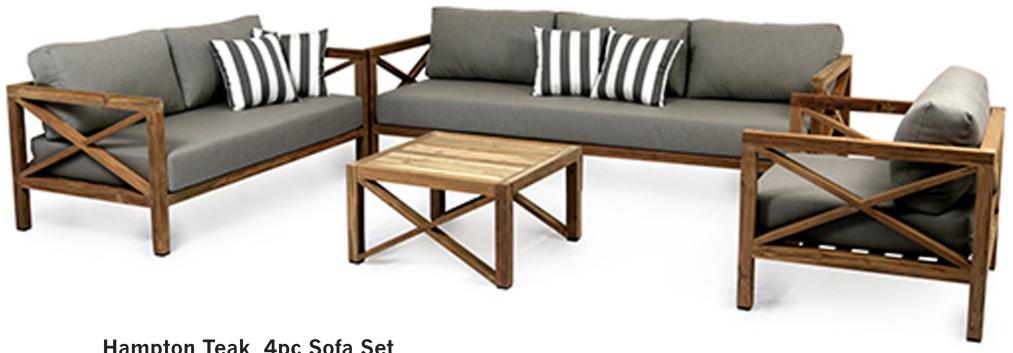

#### Hampton Teak 4pc Sofa Setting:

5 year warranty on Sunbrella cushion covers 5 year warranty on the aluminium frame

Hampton Teak 4pc Sofa Set -Natural / Sunbrella Natte Grey