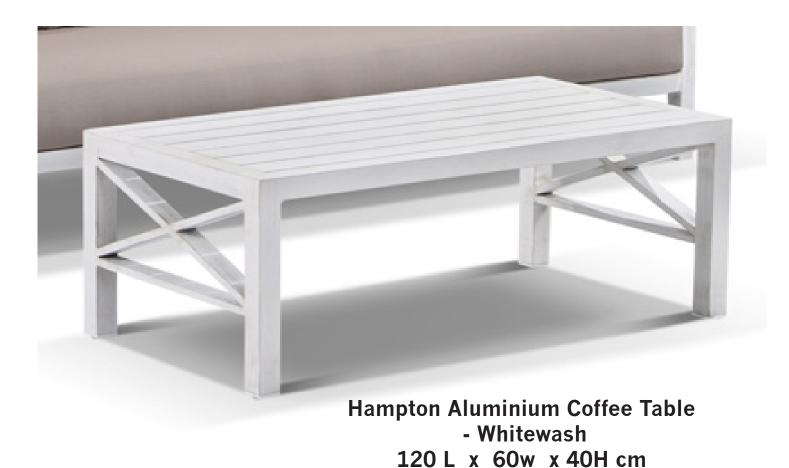

#### Hampton Individual Table Pieces:

Frame Colour: Whitewash, hand painted Finish