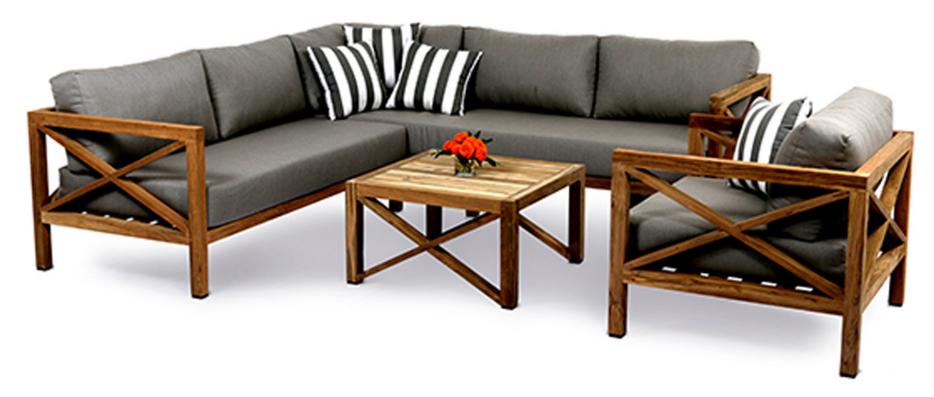

#### Hampton Teak 4pc Sofa Setting:

5 year warranty on Sunbrella cushion covers 5 year warranty on the aluminium frame

Hampton Teak 4pc Sofa Set -Natural / Sunbrella Natte Grey