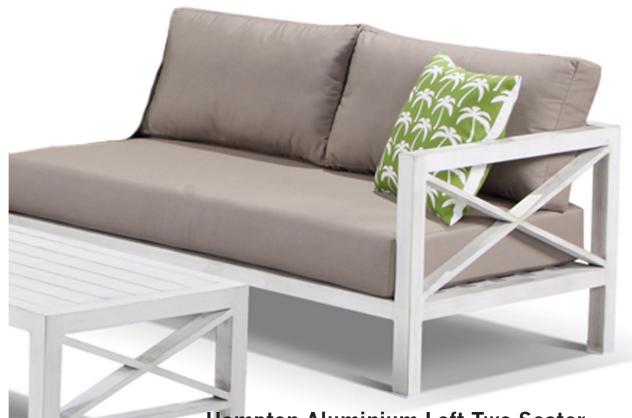

#### Hampton Aluminium Individual Lounge Pieces:

Hampton Aluminium Left Two Seater
- Whitewash / Sunbrella Taupe
154W x 85D x 65Hcm

Frame Colour:
Whitewash,
hand painted Finish

Sunbrella Fabric Colour: Taupe