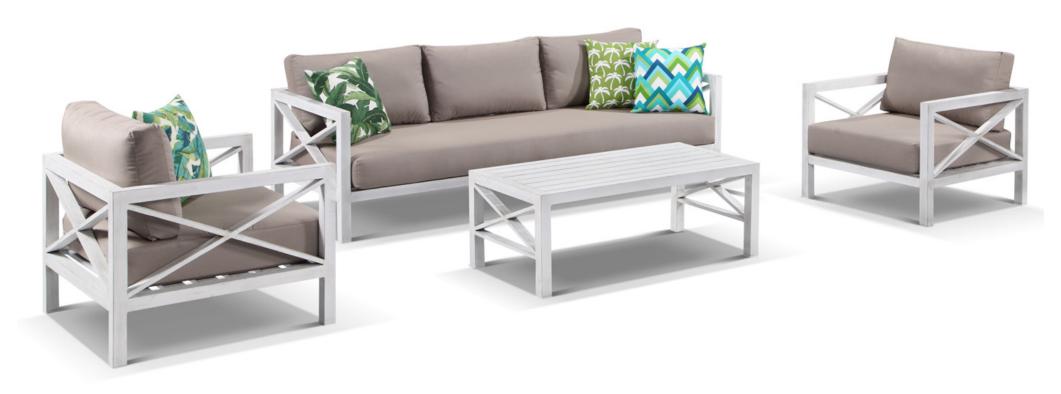

### Hampton Aluminium 4pc Lounge Setting:

5 year warranty on Sunbrella cushion covers 5 year warranty on the aluminium frame

Hampton Aluminium 4pc - Whitewash / Sunbrella Taupe