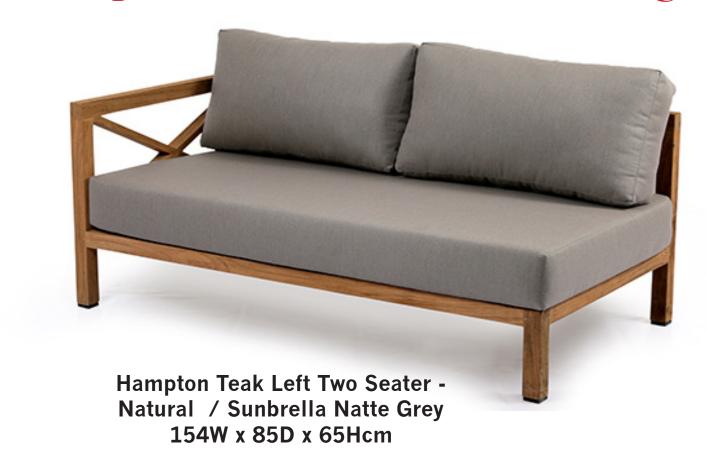

Sunbrella Fabric Colour: Natte Grey

5 Year Warranty On Sunbrella Fabric against Fade

Sunbrella Fabrics will withstand direct Sunlight

Sunbrella Fabrics are highly water repellant and mildew resistant

Hampton Single Arm ChairNatural / Sunbrella Natte Grey85cm D x W84cm

Frame Colour: Natural Teak

Hampton Centre Sofa
- Natural / Sunbrella Natte Grey
85D x 75W x 65Hcm

5 Year Warranty On Sunbrella Fabric against Fade

Sunbrella Fabrics will withstand direct Sunlight

Sunbrella Fabrics are highly water repellant and mildew resistant