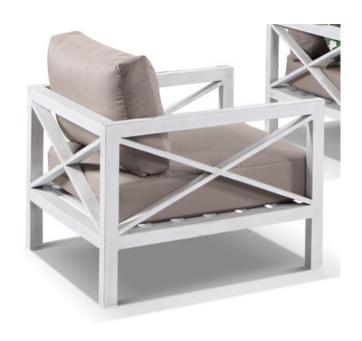

#### Hampton Aluminium Individual Lounge Pieces:

- Whitewash / Sunbrella Taupe 85cm D x W84cm

Frame Colour: Whitewash, hand painted Finish

Sunbrella Fabric Colour: Taupe

Hampton Centre Sofa
- Whitewash / Sunbrella Taupe
85D x 75W x 65Hcm