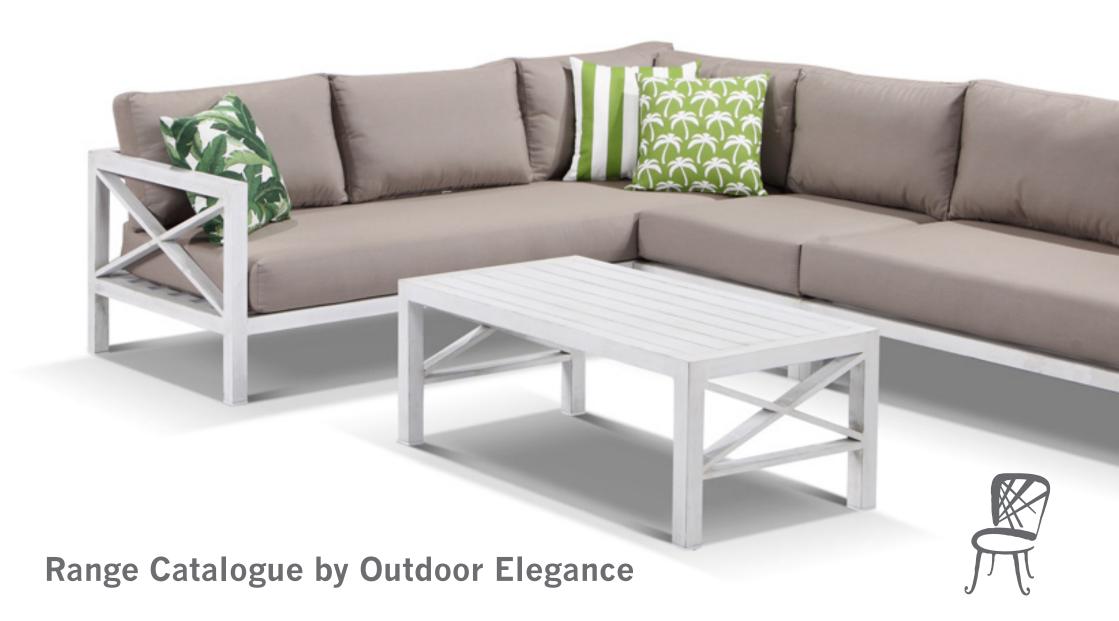

### Hampton Aluminium 4pc Lounge Setting:

5 year warranty on Sunbrella cushion covers 5 year warranty on the aluminium frame

Hampton Aluminium 4pc - Whitewash / Sunbrella Taupe

### Hampton Aluminium 5pc Lounge Setting:

5 year warranty on Sunbrella cushion covers 5 year warranty on the aluminium frame

Hampton Aluminium 5pc
-Whitewash / Sunbrella Taupe

Hampton Teak Three Seater - Natural / Sunbrella Natte Grey 234W x 85D x 65H cm