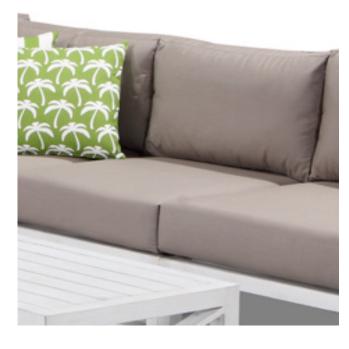

### Hampton Aluminium Individual Lounge Pieces:

Hampton Aluminium Three Seater - Whitewash / Sunbrella Taupe 234W x 85D x 65H cm

Frame Colour: Whitewash, hand painted Finish

Sunbrella Fabric Colour: Taupe

#### Hampton Aluminium Individual Lounge Pieces:

Hampton Aluminium Left Two Seater
- Whitewash / Sunbrella Taupe
154W x 85D x 65Hcm

Frame Colour:
Whitewash,
hand painted Finish

Sunbrella Fabric Colour: Taupe

#### Hampton Aluminium Individual Lounge Pieces:

- Whitewash / Sunbrella Taupe 85cm D x W84cm

Frame Colour: Whitewash, hand painted Finish

Sunbrella Fabric Colour: Taupe

Hampton Centre Sofa
- Whitewash / Sunbrella Taupe
85D x 75W x 65Hcm