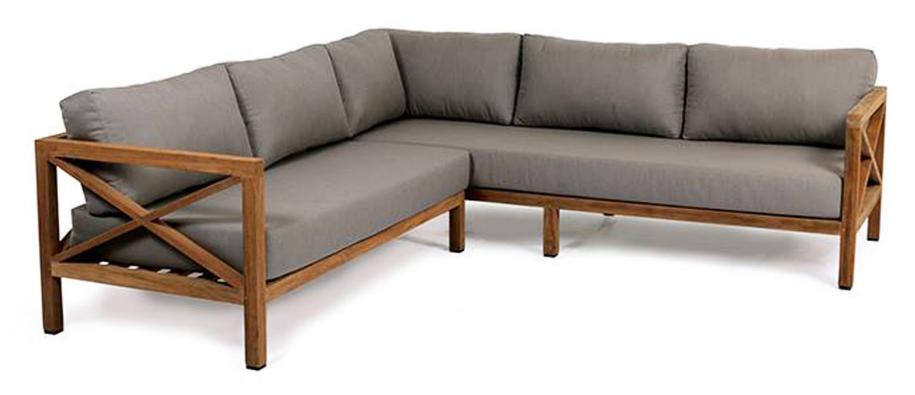

#### Hampton Teak 4pc Lounge Setting:

5 year warranty on Sunbrella cushion covers 5 year warranty on the aluminium frame

Hampton Teak 4pc
-Natural / Sunbrella Natte Grey