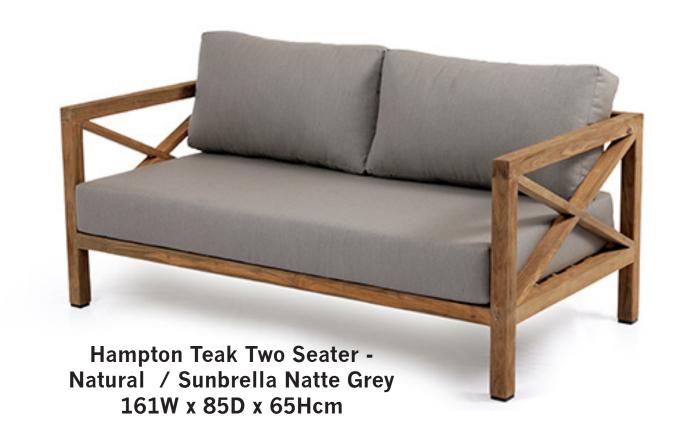

### Hampton Teak 2pc Sofa Setting:

5 year warranty on Sunbrella cushion covers 5 year warranty on the aluminium frame

Hampton Teak 2pc
-Natural / Sunbrella Natte Grey

#### Hampton Teak 2pc Lounge Setting:

5 year warranty on Sunbrella cushion covers 5 year warranty on the aluminium frame

Hampton Teak 2pc
-Natural / Sunbrella Natte Grey