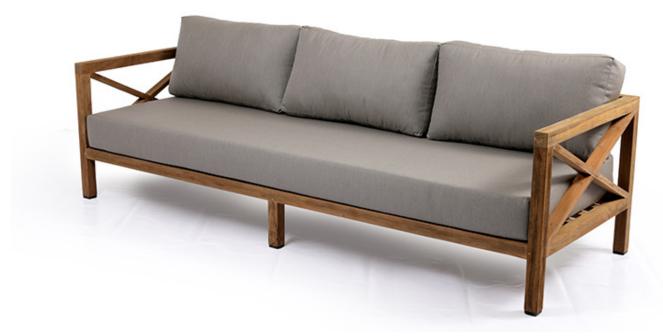

### Hampton Aluminium 5pc Lounge Setting:

5 year warranty on Sunbrella cushion covers 5 year warranty on the aluminium frame

Hampton Aluminium 5pc
-Whitewash / Sunbrella Taupe

Hampton Teak Three Seater - Natural / Sunbrella Natte Grey 234W x 85D x 65H cm

Frame Colour: Natural Teak

Sunbrella Fabric Colour: Natte Grey

5 Year Warranty On Sunbrella Fabric against Fade

Sunbrella Fabrics will withstand direct Sunlight

Sunbrella Fabrics are highly water repellant and mildew resistant