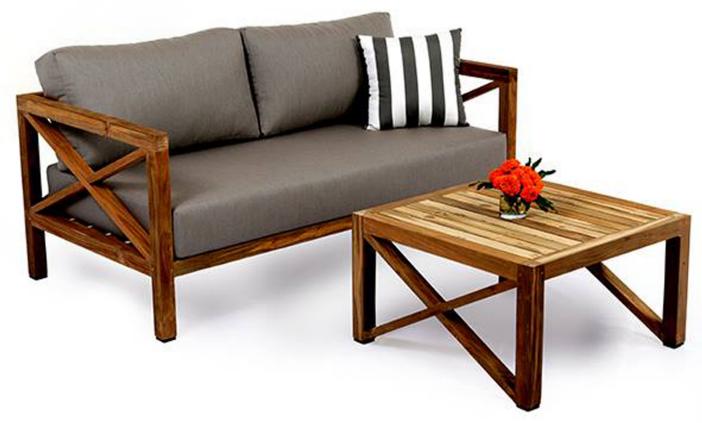

### Hampton Teak 2pc Sofa Setting:

5 year warranty on Sunbrella cushion covers 5 year warranty on the aluminium frame

Hampton Teak 2pc
-Natural / Sunbrella Natte Grey

#### Hampton Teak 2pc Lounge Setting:

5 year warranty on Sunbrella cushion covers 5 year warranty on the aluminium frame

Hampton Teak 2pc
-Natural / Sunbrella Natte Grey