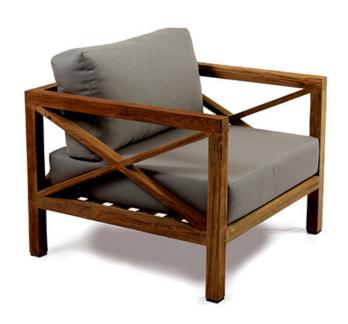

### Hampton Aluminium 5pc Lounge Setting:

5 year warranty on Sunbrella cushion covers 5 year warranty on the aluminium frame

Hampton Aluminium 5pc
-Whitewash / Sunbrella Taupe

Hampton Teak Three Seater - Natural / Sunbrella Natte Grey 234W x 85D x 65H cm

Frame Colour: Natural Teak

Sunbrella Fabric Colour: Natte Grey

5 Year Warranty On Sunbrella Fabric against Fade

Sunbrella Fabrics will withstand direct Sunlight

Sunbrella Fabrics are highly water repellant and mildew resistant