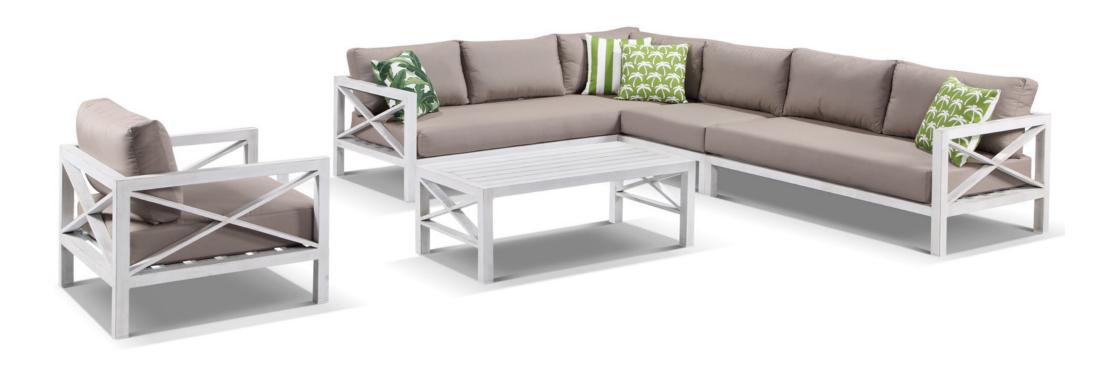

### Hampton Aluminium 5pc Lounge Setting:

5 year warranty on Sunbrella cushion covers 5 year warranty on the aluminium frame

Hampton Aluminium 5pc
-Whitewash / Sunbrella Taupe

Hampton Teak Three Seater - Natural / Sunbrella Natte Grey 234W x 85D x 65H cm