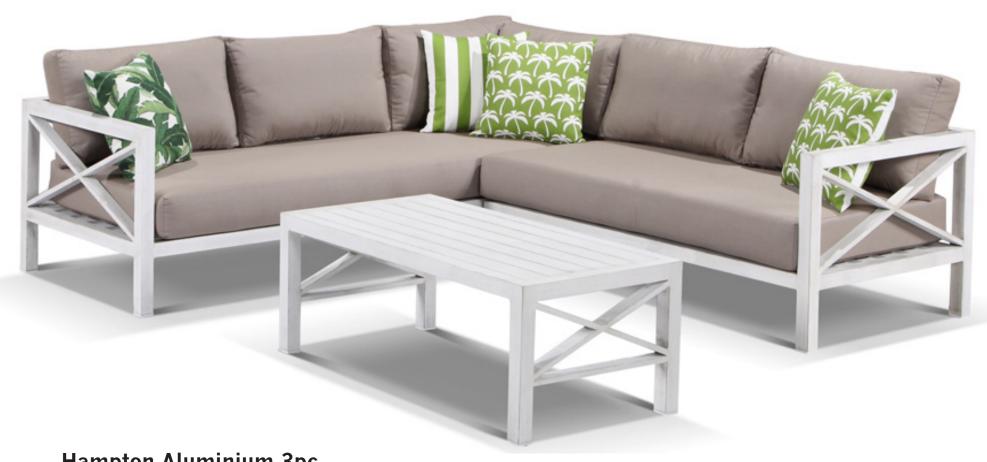

### Hampton Aluminium 3pc Lounge Setting:

5 year warranty on Sunbrella cushion covers 5 year warranty on the aluminium frame

Hampton Aluminium 3pc
-Whitewash / Sunbrella Taupe