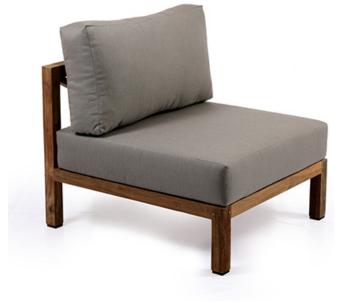

Sunbrella Fabric Colour: Natte Grey

5 Year Warranty On Sunbrella Fabric against Fade

Sunbrella Fabrics will withstand direct Sunlight

Sunbrella Fabrics are highly water repellant and mildew resistant

Hampton Single Arm ChairNatural / Sunbrella Natte Grey85cm D x W84cm

Frame Colour: Natural Teak

Hampton Centre Sofa
- Natural / Sunbrella Natte Grey
85D x 75W x 65Hcm

5 Year Warranty On Sunbrella Fabric against Fade

Sunbrella Fabrics will withstand direct Sunlight

Sunbrella Fabrics are highly water repellant and mildew resistant