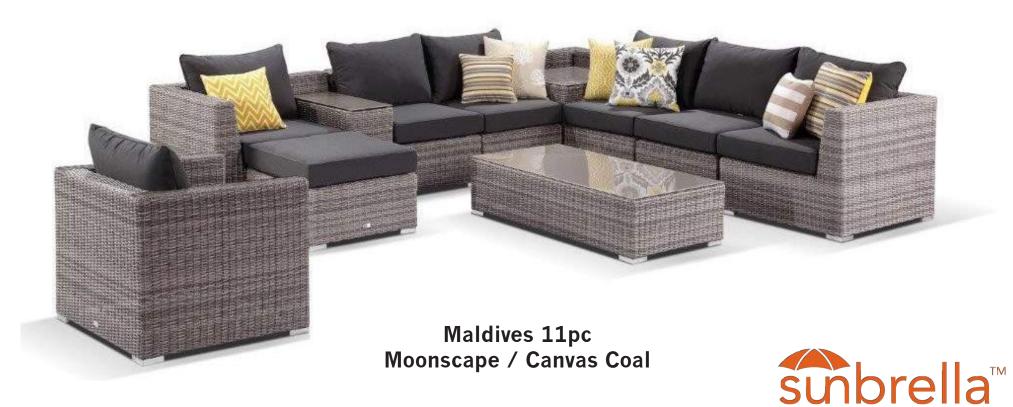

aldives Modular Lounge is also Available in the colour: Elk Wicker.





#### MALDIVES 6PC MODULAR

5 year warranty on the Sunbrella cushion covers 5 year warranty on the Solaris wicker 5 year warranty on the aluminium frame





Maldives 6pc Moonscape / Canvas Coal Maldives 6pc Moonscape / Canvas Coal





# MALDIVES 7PC MODULAR

5 year warranty on the Sunbrella cushion covers 5 year warranty on the Solaris wicker 5 year warranty on the aluminium frame





Maldives 7pc
Moonscape / Canvas Coal

Maldives 7pc
Moonscape / Canvas Coal





#### MALDIVES 8PC MODULAR

5 year warranty on the Sunbrella cushion covers 5 year warranty on the Solaris wicker 5 year warranty on the aluminium frame



sunbrella™



# MALDIVES 9PC MODULAR





## MALDIVES 10 PC MODULAR





#### MALDIVES 11 PC MODULAR





# MALDIVES 7 PC MODULAR -Low Dining

5 year warranty on the Sunbrella cushion covers 5 year warranty on the Solaris wicker 5 year warranty on the aluminium frame



Maldives 7pc
Moonscape / Canvas Coal





# MALDIVES 9 PC MODULAR

-Low Dining

5 year warranty on the Sunbrella cushion covers 5 year warranty on the Solaris wicker 5 year warranty on the aluminium frame



Maldives 9pc Moonscape / Canvas Coal





## MALDIVES 10 PC MODULAR

-Low Dining

5 year warranty on the Sunbrella cushion covers 5 year warranty on the Solaris wicker 5 year warranty on the aluminium frame



Maldives 10pc Moonscape / Canvas Coal





### MALDIVES 10 PC MODULAR

-Low Dining





## MALDIVES 12 PC MODULAR

-Low Dining

5 year warranty on the Sunbrella cushion covers 5 year warranty on the Solaris wicker