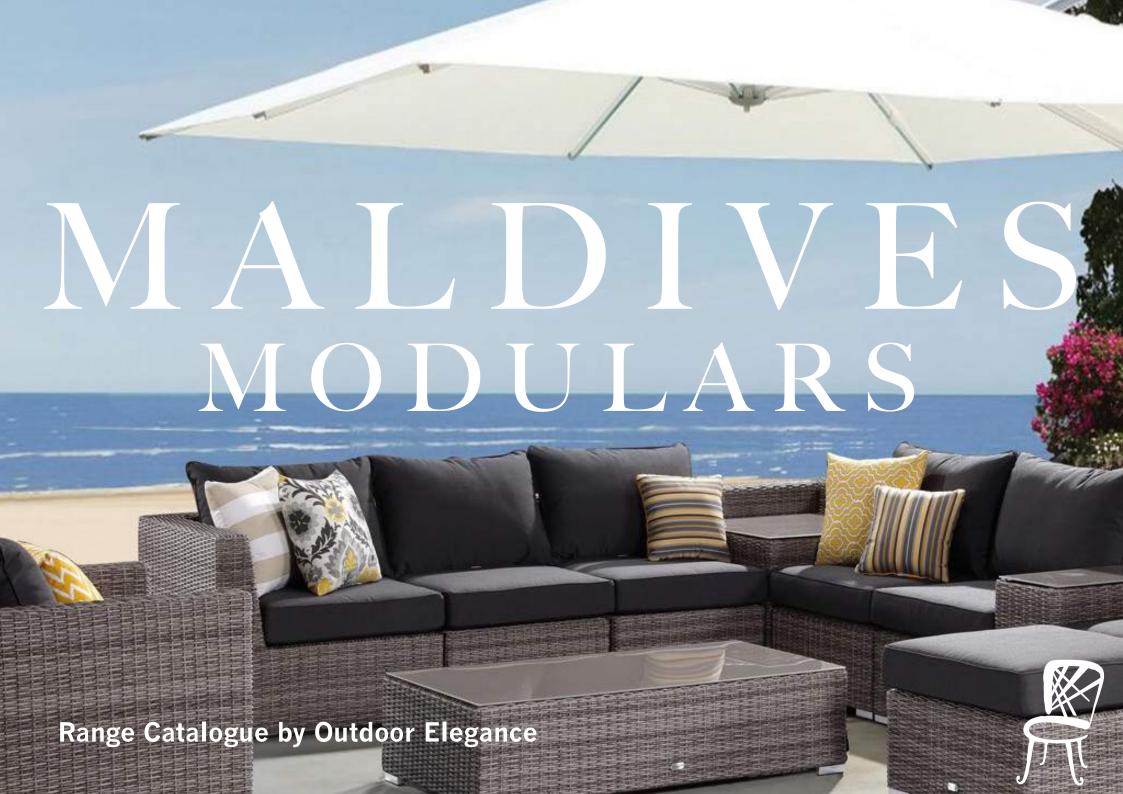

# Individual Modular Lounge Pieces:



Maldives End/Corner 82x82cm x68(H) -Moonscape / Sunbrella Canvas Coal



**Maldives Centre** 82x65cm x68(H) -Moonscape / Sunbrella Canvas Coal



Maldives double Corner 116 x 116cm -Moonscape/ Sunbrella Canvas Coal





5 Year Warranty On Sunbrella Fabric against Fade



Sunbrella Fabrics will withstand direct Sunlight



Sunbrella Fabrics are highly water repellant and mildew resistant



Extremely easy to clean and care for, even bleach can be used



**Carbon Beige** 

Maldives Modular Lounge is also Available in the colour Elk Wicker with French Sunbrella Carbon Beige Fabric.





# Individual Modular Lounge Pieces:



Maldives Single Arm Chair
82 x 85 x 68cm(H)
-Moonscape /
Sunbrella Canvas Coal



Maldives Ottoman 45 x 45cm -Moonscape / Sunb