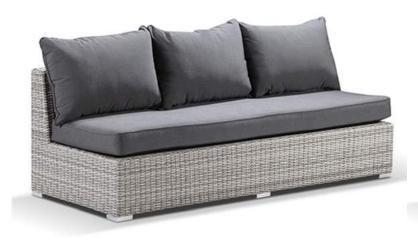

# Individual Modular Lounge Pieces:

Maldives Three Seater
195cm x 82cm
-Moonscape /
Sunbrella Canvas Coal

Maldives Two Seater
130cm x 82cm
-Moonscape /
Sunbrella Canvas Coal

5 Year Warranty On Sunbrella Fabric against Fade