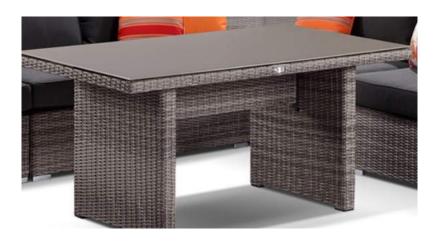

#### Individual Table Pieces:

Maldives Corner Coffee Table 82x82cm
-Moonscape

Maldives Rectangle Coffee Table 130cm x 65cm -Moonscape

Maldives Square Coffee Table 65 x 65cm
-Moonscape

Maldives Modular Lounge is also Available in the colour: Elk Wicker.

#### Individual Table Pieces:

Maldives Centre Table 82 x 30cm -Moonscape

Maldives Low Dining Table 68(H) x 150 x 80cm
-Moonscape

Maldives Low Dining Table 68(H) x 150 x 120cm
-Moonscape

Maldives Modular Lounge is also Available in the colour: Elk Wicker.