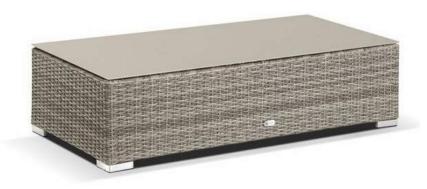

#### Individual Table Pieces:

Maldives Centre Table 82 x 30cm -Moonscape

Maldives Low Dining Table 68(H) x 150 x 80cm
-Moonscape

Maldives Low Dining Table 68(H) x 150 x 120cm
-Moonscape

Maldives Modular Lounge is also Available in the colour: Elk Wicker.