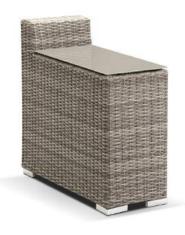

#### Individual Table Pieces:

Maldives Centre Table 82 x 30cm -Moonscape

Maldives Low Dining Table 68(H) x 150 x 80cm
-Moonscape

Maldives Low Dining Table 68(H) x 150 x 120cm
-Moonscape

Maldives Modular Lounge is also Available in the colour: Elk Wicker.