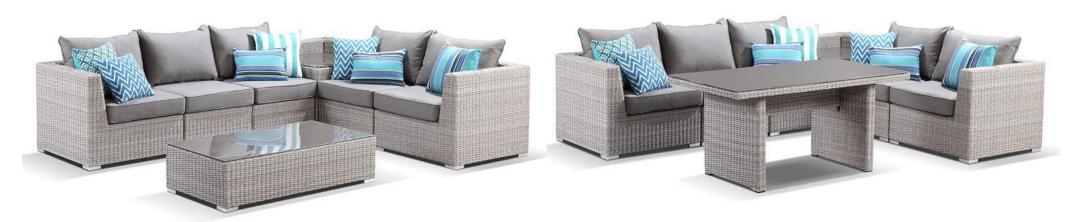

**Carbon Beige** 

Maldives Modular Lounge is also Available in the colour Elk Wicker with French Sunbrella Carbon Beige Fabric.

# MALDIVES 6pc MODULAR -ELK/CARBON BEIGE

5 year warranty on the French Sunbrella cushion covers 5 year warranty on the Solaris wicker 5 year warranty on the aluminium frame

Maldives 6pc Elk / Carbon Beige

# MALDIVES 7pc MODULAR -ELK/CARBON BEIGE

5 year warranty on the French Sunbrella cushion covers
5 year warranty on the Solaris wicker
5 year warranty on the aluminium frame

Maldives 7pc Elk / Carbon Beige