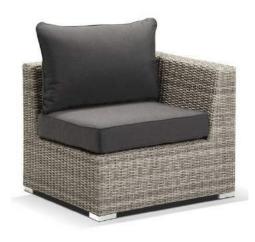

# Individual Modular Lounge Pieces:

Maldives End/Corner 82x82cm x68(H) -Moonscape / Sunbrella Canvas Coal

**Maldives Centre** 82x65cm x68(H) -Moonscape / Sunbrella Canvas Coal

Maldives double Corner 116 x 116cm -Moonscape/ Sunbrella Canvas Coal

# Individual Modular Lounge Pieces:

Maldives Single Arm Chair
82 x 85 x 68cm(H)
-Moonscape /
Sunbrella Canvas Coal

Maldives Ottoman 45 x 45cm -Moonscape / Sunbrella Canvas Coal

Maldives Modular Lounge is also Available in the colour: Elk Wicker with French Sunbrella Carbon Beige Fabric.