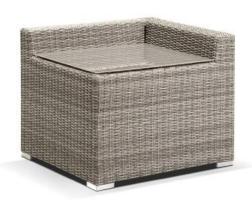

# Individual Modular Lounge Pieces:

Maldives Single Arm Chair
82 x 85 x 68cm(H)
-Moonscape /
Sunbrella Canvas Coal

Maldives Ottoman 45 x 45cm -Moonscape / Sunbrella Canvas Coal

Maldives Modular Lounge is also Available in the colour: Elk Wicker with French Sunbrella Carbon Beige Fabric.