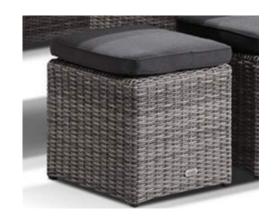

# Individual Modular Lounge Pieces:

Maldives Single Arm Chair
82 x 85 x 68cm(H)
-Moonscape /
Sunbrella Canvas Coal

Maldives Ottoman 45 x 45cm -Moonscape / Sunbrella Canvas Coal

Maldives Modular Lounge is also Available in the colour: Elk Wicker with French Sunbrella Carbon Beige Fabric.