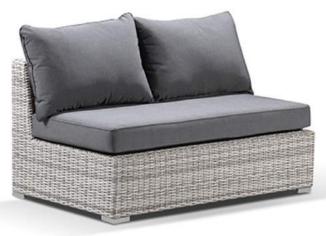

# Individual Modular Lounge Pieces:

Maldives Single Arm Chair
82 x 85 x 68cm(H)
-Moonscape /
Sunbrella Canvas Coal

Maldives Ottoman 45 x 45cm -Moonscape / Sunbrella Canvas Coal

Maldives Modular Lounge is also Available in the colour: Elk Wicker with French Sunbrella Carbon Beige Fabric.