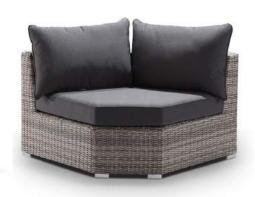

# Individual Modular Lounge Pieces:

Maldives End/Corner 82x82cm x68(H) -Moonscape / Sunbrella Canvas Coal

**Maldives Centre** 82x65cm x68(H) -Moonscape / Sunbrella Canvas Coal

Maldives double Corner 116 x 116cm -Moonscape/ Sunbrella Canvas Coal