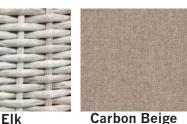

**Carbon Beige** 

Maldives Modular Lounge is also Available in the colour Elk Wicker with French Sunbrella Carbon Beige Fabric.