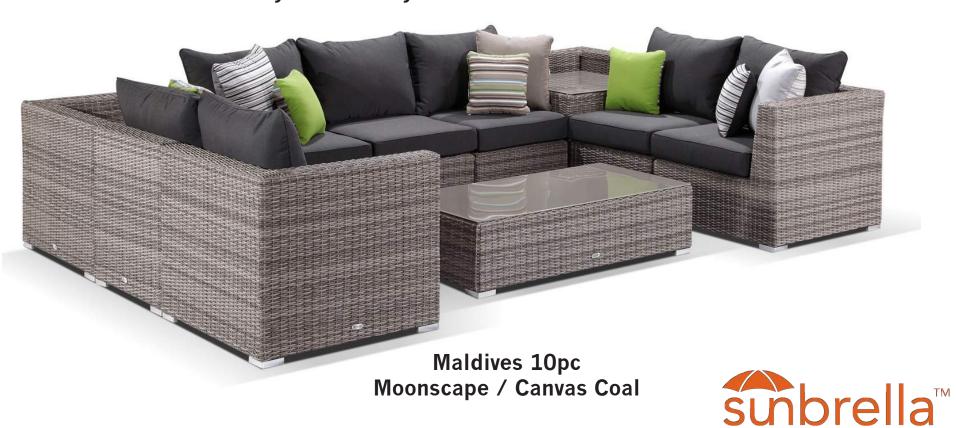

(H) x 150 x 120cm
-Moonscape



Maldives Modular Lounge is also Available in the colour: Elk Wicker.





#### MALDIVES 6PC MODULAR

5 year warranty on the Sunbrella cushion covers 5 year warranty on the Solaris wicker 5 year warranty on the aluminium frame





Maldives 6pc Moonscape / Canvas Coal Maldives 6pc Moonscape / Canvas Coal





# MALDIVES 7PC MODULAR

5 year warranty on the Sunbrella cushion covers 5 year warranty on the Solaris wicker 5 year warranty on the aluminium frame





Maldives 7pc
Moonscape / Canvas Coal

Maldives 7pc
Moonscape / Canvas Coal





#### MALDIVES 8PC MODULAR

5 year warranty on the Sunbrella cushion covers 5 year warranty on the Solaris wicker 5 year warranty on the aluminium frame



sunbrella™



# MALDIVES 9PC MODULAR





## MALDIVES 10 PC MODULAR





#### MALDIVES 11 PC MODULAR





# MALDIVES 7 PC MODULAR -Low Dining

5 year warranty on the Sunbrella cushion covers 5 year warranty on the Solaris wicker 5 year warranty on the aluminium frame



Maldives 7pc
Moonscape / Canvas Coal





# MALDIVES 9 PC MODULAR

-Low Dining

5 year warranty on the Sunbrella cushion covers 5 year warranty on the Solaris wicker 5 year warranty on the aluminium frame



Maldives 9pc Moonscape / Canvas Coal





## MALDIVES 10 PC MODULAR

-Low Dining

5 year warranty on the Sunbrella cushion covers 5 year warranty on the Solaris wicker 5 year warranty on the aluminium frame



Maldives 10pc Moonscape / Canvas Coal





### MALDIVES 10 PC MODULAR

-Low Dining





## MALDIVES 12 PC MODULAR

-Low Dining

5 year warranty on the Sunbrella cushion covers 5 ye