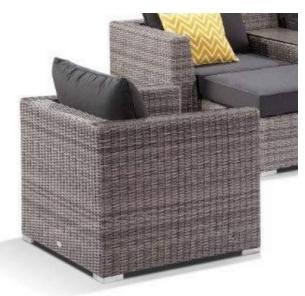

# Individual Modular Lounge Pieces:

Maldives Single Arm Chair
82 x 85 x 68cm(H)
-Moonscape /
Sunbrella Canvas Coal

Maldives Ottoman 45 x 45cm -Moonscape / Sunbrella Canvas Coal

Maldives Modular Lounge is also Available in the colour: Elk Wicker with French Sunbrella Carbon Beige Fabric.