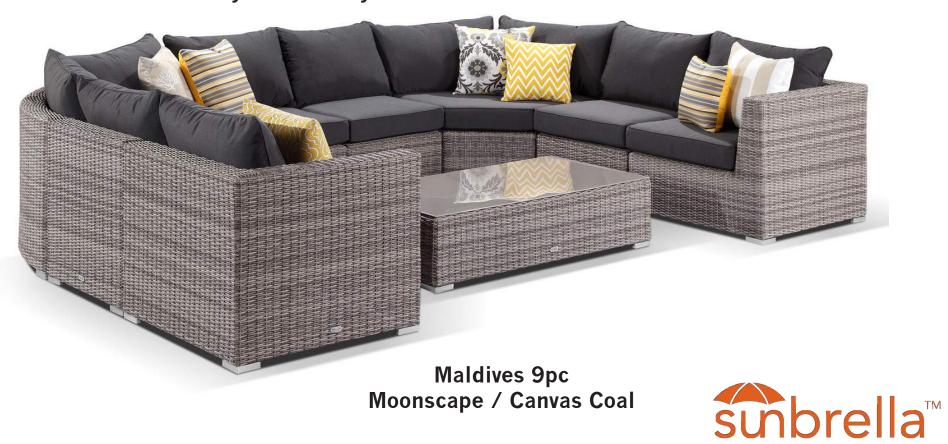

Maldives Low Dining Table 68(H) x 150 x 120cm
-Moonscape



Maldives Modular Lounge is also Available in the colour: Elk Wicker.





#### MALDIVES 6PC MODULAR

5 year warranty on the Sunbrella cushion covers 5 year warranty on the Solaris wicker 5 year warranty on the aluminium frame





Maldives 6pc Moonscape / Canvas Coal Maldives 6pc Moonscape / Canvas Coal





# MALDIVES 7PC MODULAR

5 year warranty on the Sunbrella cushion covers 5 year warranty on the Solaris wicker 5 year warranty on the aluminium frame





Maldives 7pc
Moonscape / Canvas Coal

Maldives 7pc
Moonscape / Canvas Coal





#### MALDIVES 8PC MODULAR

5 year warranty on the Sunbrella cushion covers 5 year warranty on the Solaris wicker 5 year warranty on the aluminium frame



sunbrella™



# MALDIVES 9PC MODULAR





## MALDIVES 10 PC MODULAR





#### MALDIVES 11 PC MODULAR





# MALDIVES 7 PC MODULAR -Low Dining

5 year warranty on the Sunbrella cushion covers 5 year warranty on the Solaris wicker 5 year warranty on the aluminium frame



Maldives 7pc
Moonscape / Canvas Coal





# MALDIVES 9 PC MODULAR

-Low Dining

5 year warranty on the Sunbrella cushion covers 5 year warranty on the Solaris wicker 5 year warranty on the aluminium frame



Maldives 9pc Moonscape / Canvas Coal





## MALDIVES 10 PC MODULAR

-Low Dining

5 year warranty on the Sunbrella cushion covers 5 year warranty on the Solaris wicker 5 year warranty on the aluminium frame



Maldives 10pc Moonscape / Canvas Coal





### MALDIVES 10 PC MODULAR

-Low Dining





## MALDIVES 12 PC MODULAR

-Low Dining

5 year warranty on th