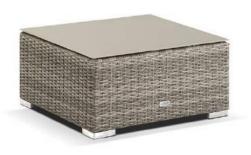

#### Individual Table Pieces:

Maldives Corner Coffee Table 82x82cm
-Moonscape

Maldives Rectangle Coffee Table 130cm x 65cm -Moonscape

Maldives Square Coffee Table 65 x 65cm
-Moonscape

Maldives Modular Lounge is also Available in the colour: Elk Wicker.